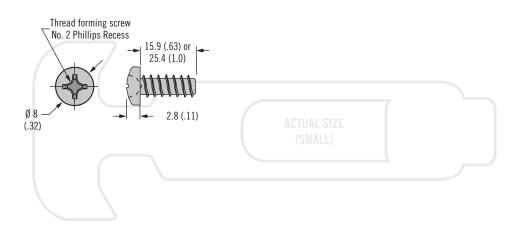

## **Installation Notes**

Concealed:

Install assembly with thread forming screws (order separately). Maximum tightening torque 2.0 N•m (18 in•lbf)

Front installation: Install assembly with M5 (No. 10) screw or Ø 5 (3/16) rivet (not supplied)