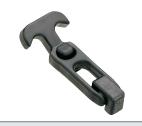

- Flexible one piece molded latch
- UV resistant
- Absorbs and reduces vibration

#### **Performance Details**

Clamping force Small: 58 N (13 lbf)

Medium: 84 N (19 lbf)

Large: 98 N (22 lbf)

Flammability rating: UL94-HB