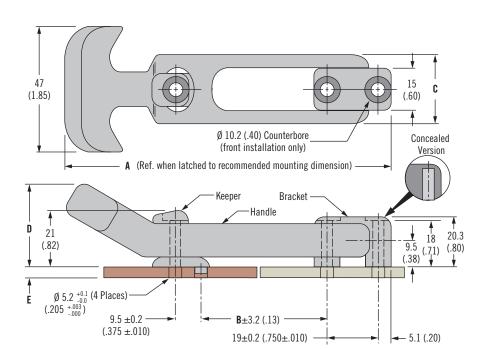

# F7 Draw Latch

Flexible · Pull type

| Part Number |        |        |                       |                            | Dimensions         |               |              |                |              |
|-------------|--------|--------|-----------------------|----------------------------|--------------------|---------------|--------------|----------------|--------------|
| Size        | Latch  | Keeper | Screws<br>(3 per bag) | Installation Method        | E                  | A             | В            | C              | D            |
| Small       | F7-530 | F7-537 | ~                     | Front                      | ~                  | 112<br>(4.81) | 41 (1.6)     | 25.4<br>(1.00) | 31<br>(1.23) |
|             | F7-540 | F7-547 | F7-548-3              | Concealed (thread forming) | up to 8.0 (.32)    |               |              |                |              |
|             |        |        | F7-558-3              | Concealed (thread forming) | 8.1 - 17.5 (.3269) |               |              |                |              |
| Medium      | F7-630 | F7-537 | ~                     | Front                      | ~                  | 167<br>(6.6)  | 72<br>(2.83) | 32<br>(1.25)   | 29<br>(1.13) |
|             | F7-640 | F7-547 | F7-548-3              | Concealed (thread forming) | up to 8.0 (.32)    |               |              |                |              |
|             |        |        | F7-558-3              | Concealed (thread forming) | 8.1 - 17.5 (.3269) |               |              |                |              |
| Large       | F7-730 | F7-537 | ~                     | Front                      | ~                  | 221 (8.7)     | 117<br>(4.6) | 32<br>(1.25)   | 29<br>(1.13) |
|             | F7-740 | F7-547 | F7-548-3              | Concealed (thread forming) | up to 8.0 (.32)    |               |              |                |              |
|             |        |        | F7-558-3              | Concealed (thread forming) | 8.1 - 17.5 (.3269) |               |              |                |              |

## **Installation Notes**

Concealed:

Install assembly with thread forming screws (order separately). Maximum tightening torque 2.0 N•m (18 in•lbf)

Front installation: Install assembly with M5 (No. 10) screw or Ø 5 (3/16) rivet (not supplied)