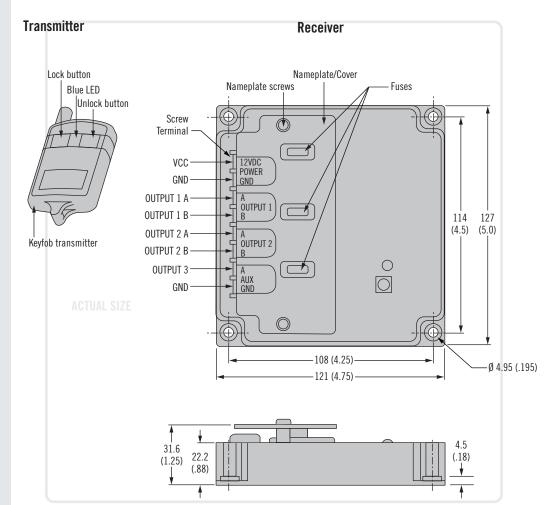

## **Connection Details**

All electrical connections are made via screw terminals accessible by removing 2 screws and name plate

\* *MINI* is a registered trademark of Littelfuse, Inc.

Other options available. For complete details on variety, part numbers, installation and specification, go to

## Operation

Shipped with two pre-programmed transmitters Press transmitter "UNLOCK" button Controller will produce a 12VDC pulse for 200ms on output 1 terminal A, followed by a 300ms pause followed by a 200ms 12VDC pulse on output 2, terminal A After another 300ms pause, the controller will produce

After another 300ms pause, the controller will produce two 400ms pulses separated by a 200ms pause on the auxiliary light/horn output Press transmitter "LOCK" button Controller will produce a 12VDC pulse for 200ms on output 1 terminal B, followed by a 300ms pause followed by a 200 ms 12VDC pulse on output 2, terminal B

After another 300ms pause, the controller will produce one 400ms pulse on the auxiliary light/horn output Simple push-button learn feature with LED feedback for enrolling transmitters. Note: EA-R01 shipped with 2 pre-programmed transmitters