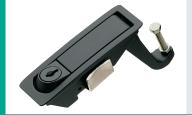

# **C2** Compression Latch

Lever latch

# Low profile when latched

- Easy grip adjustment
- Push button actuation
- Optional Sealing