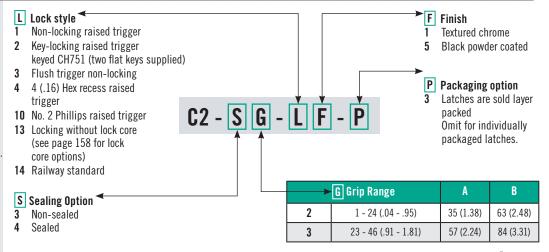

erial and Finish**

Zinc alloy, powder coated or chrome plated and steel, zinc plated

# **Performance Details**

Maximum static load: 200 N (45 lbf)

# **Sealing Notes**

For sealed option, NEMA 4 / IP65 sealing is achieved by using the supplied flange gasket.

#### **Installation Notes**

\* For door thickness greater than 5 (.20) calculate screw length using the following formula: Door thickness + 12 (.47)

#### **Accessories**

Rubber Bumper: Part Number: C2-25-301-82 (reduces min. and max. grip by 1.6 (0.06))





#### Keys

See page 90

## **Part Number Selection**

See table

# **Notes**

For lock core selection and a complete overview of the SOUTHCO® Key-Choice System see www.southco.com

Other options available. For complete details on variety, part numbers, installation and