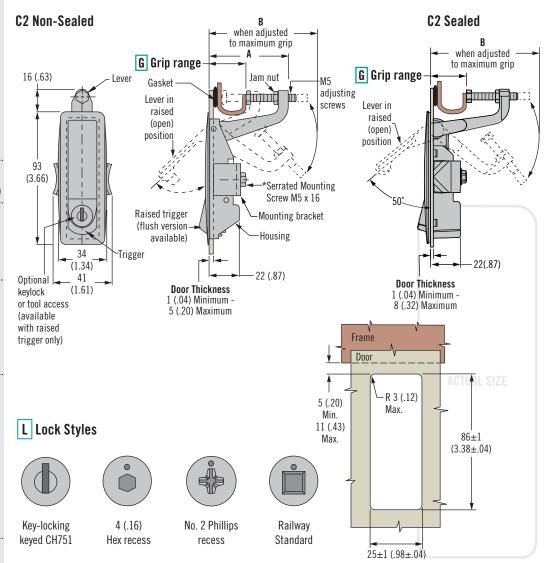

# **Sealing Notes**

For sealed option, NEMA 4 / IP65 sealing is achieved by using the supplied flange gasket.

#### **Installation Notes**

\* For door thickness greater than 5 (.20) calculate screw length using the following formula: Door thickness + 12 (.47)

#### **Accessories**

Rubber Bumper: Part Number: C2-25-301-82 (reduces min. and max. grip by 1.6 (0.06))