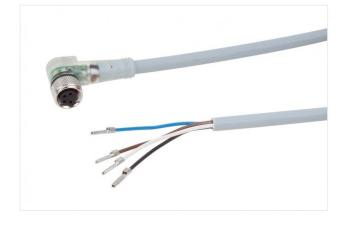

## **Connection cable**

Interface Connection 1: Elbow fem con M8, 4 pol Cable length: 5000 mm Interface Connection 2: Cable 4 Material: PUR-Cable Shape: LED display