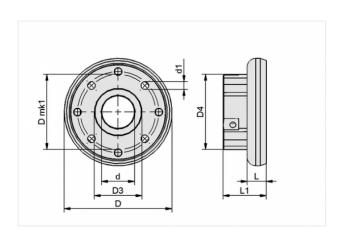

# Flange plate (round)

Type: YAS-1 Type: Motoman-HC10

## **Design Data**

| Attribute | Value   |
|-----------|---------|
| d         | 40 mm   |
| dl        | 6.6 mm  |
| D         | 89 mm   |
| D4        | 63.5 mm |
| D mk1     | 63 mm   |
| L         | 16 mm   |
| L1        | 35.3 mm |
|           |         |

### **Technical Data**

| Attribute | Value     |
|-----------|-----------|
| Material  | Aluminium |
| Weight    | 220 g     |