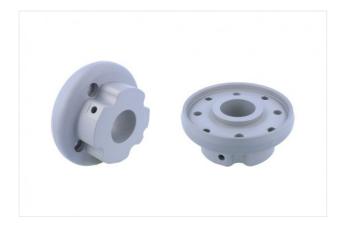

# Flange plate (round)

Type: YAS-1 Type: Motoman-HC10

## **Design Data**

| Attribute | Value   |
|-----------|---------|
| d         | 40 mm   |
| dl        | 6.6 mm  |
| D         | 89 mm   |
| D4        | 63.5 mm |
| D mk1     | 63 mm   |
| L         | 16 mm   |
| L1        | 35.3 mm |
|           |         |

### **Technical Data**

| Attribute | Value     |
|-----------|-----------|
| Material  | Aluminium |
| Weight    | 220 g     |