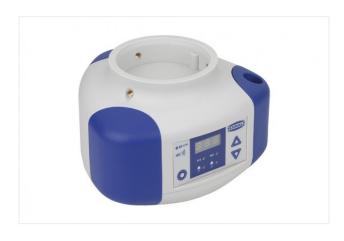

#### ECBPi 12 24V-DC M12-8

Part no. 10.03.01.00314 CobotPump for electrical vacuum generation for collaborative robots Suction rate (max): 12 l/min Rated power: 13 W Voltage: 24V - DC Rated current: 0.6 A Electrical connection: Male connect M12, 8 pol Vacuum (max): 750 mbar Ambient temperature: 5 ... 45 °C