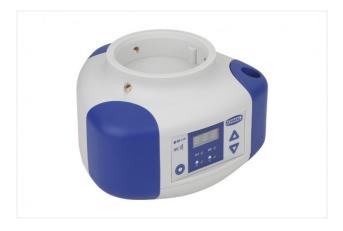

#### ECBPi 12 24V-DC TB-8

Part no. 10.03.01.00364 CobotPump for electrical vacuum generation for collaborative robots Suction rate (max): 12 l/min Rated power: 13 W Voltage: 24V - DC Rated current: 0.6 A Electrical connection: Terminal block 8x Vacuum (max): 750 mbar Ambient temperature: 5 ... 45 °C