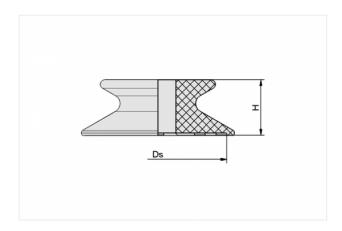

### **Design Data**

| Attribute | Value  |
|-----------|--------|
| Ds        | 16 mm  |
| Н         | 5.3 mm |