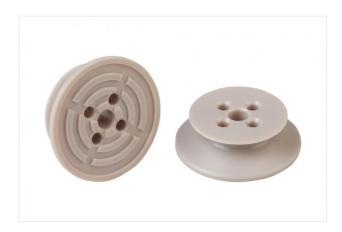

## Insert disc for preventing film from being drawn in

Size: 18

Material: Polyetheretherketon

Application: FGA20

### **Design Data**

| Attribute | Value  |
|-----------|--------|
| Ds        | 16 mm  |
| Н         | 5.3 mm |

#### **Technical Data**

| Attribute   | Value               |
|-------------|---------------------|
| Application | FGA20               |
| Material    | Polyetheretherketon |

|   | Attribute | Value |
|---|-----------|-------|
| ١ | Weight    | 0.9 g |