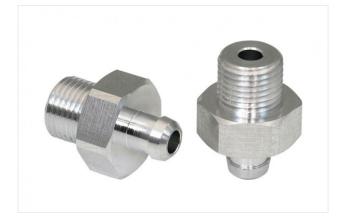

#### SA-NIP N016 G1/8-AG DN350

Part no. 10.01.06.05735 Suction cup connection nipple Nipple: N 016 Thread G1: G1/8-M Overall length: 20 mm Fitting length: 6 mm Nominal size: 3,50 mm Material: Aluminium

#### **SA-NIP N016 G1/8-IG DN350** Part no. 10.01.06.05731 Suction cup connection nipple Nipple: N 016

Thread G1: G1/8-F Overall length: 18.5 mm Fitting length: 12 mm Nominal size: 3,50 mm Material: Aluminium