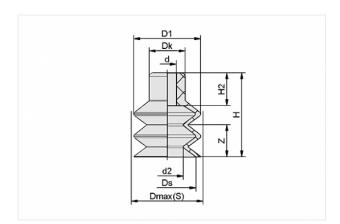

### **Design Data**

| Attribute | Value   |
|-----------|---------|
| d         | 5 mm    |
| d2        | 8.9 mm  |
| D1        | 18.6 mm |
| Dk        | 10 mm   |
| Dmax(S)   | 20 mm   |
| Ds        | 16 mm   |
| н         | 23.5 mm |
| H2        | 9.2 mm  |
|           |         |
| Z         | 8.5 mm  |