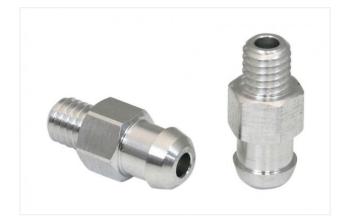

#### SA-NIP N016 M5-AG DN250

Part no. 10.01.06.00123 Suction cup connection nipple Nipple: N 016 Thread G1: M5-M Overall length: 16 mm Fitting length: 5 mm Nominal size: 2,50 mm Material: Aluminium