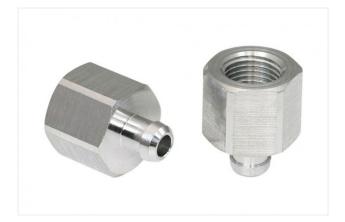

## SA-NIP N016 M5-IG DN250

Part no. 10.01.06.03384 Suction cup connection nipple Nipple: N 016 Thread G1: M5-F Overall length: 16 mm Fitting length: 10 mm Nominal size: 2,50 mm Material: Aluminium