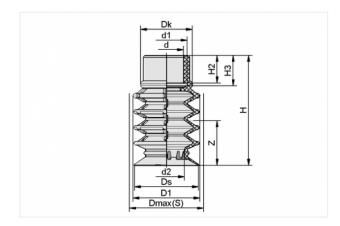

#### **Design Data**

| Attribute | Value   |
|-----------|---------|
| d         | 20 mm   |
| dl        | 24.8 mm |
| d2        | 30 mm   |
| D1        | 51 mm   |
| Dk        | 31 mm   |
| Dmax(S)   | 51.5 mm |
| Ds        | 50.3 mm |
| Н         | 76 mm   |
| H2        | 14 mm   |
| H3        | 16 mm   |
| Z         | 36.5 mm |