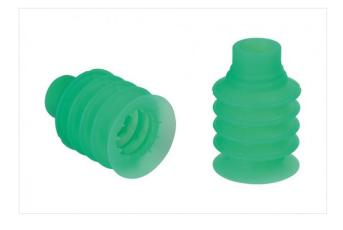

# Bellows suction cup (round) SPB4 50 SI-55 SC090

https://www.schmalz.com/10.01.06.02613

Part no.: 10.01.06.02613

Homepage > Vacuum Technology for Automation > Vacuum Components > Vacuum Suction Cups > Suction Cups for Packaging > SPB4 50 SI-55 SC090

# Bellows suction cup (round) with 4.5 folds for process reliable handling of pouches and flex. prod.

# Size: 50 Suction cup material: Silicone SI Material hardness: 55 °Sh Material characteristics: FDA-compatible Number of folds: 4.5