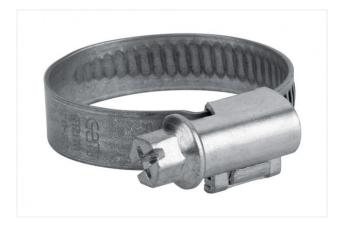

#### SSB 20-32 ST-VZ

Part no. 10.07.10.00003 Hose clamp for securing smooth hoses Clamping range: 20.0 ... 32.0 mm Material: Steel galvanised