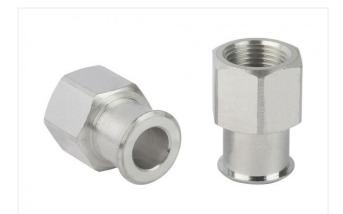

#### SC 090 G3/8-IG

Part no. 10.01.06.03274 Connection element for suction cup SchmalzConnector Connection geometry: 090 Vacuum connection: G3/8-F Overall length: 37.5 mm Fitting length: 21.5 mm Nominal diameter dn: 15 mm

# SC 090 G1/4-IG

Part no. 10.01.06.03273 Connection element for suction cup SchmalzConnector Connection geometry: 090 Vacuum connection: G1/4-F Overall length: 37.5 mm Fitting length: 21.5 mm Nominal diameter dn: 11.4 mm

Part no. 10.01.06.02793 Connection element for suction cup SchmalzConnector Connection geometry: 090 Vacuum connection: G1/4-M Overall length: 33.5 mm Fitting length: 7.5 mm Nominal diameter dn: 8 mm

### SC 090 G1/8-IG

Part no. 10.01.06.03272 Connection element for suction cup SchmalzConnector Connection geometry: 090 Vacuum connection: G1/8-F Overall length: 37.5 mm Fitting length: 21.5 mm Nominal diameter dn: 8.6 mm

# SC 090 G1/8-AG

Part no. 10.01.06.03269 Connection element for suction cup SchmalzConnector Connection geometry: 090 Vacuum connection: G1/8-M Overall length: 31 mm Fitting length: 7.5 mm Nominal diameter dn: 4 mm

Part no. 10.01.06.02595 Connection element for suction cup SchmalzConnector Connection geometry: 090 Vacuum connection: G1/2-M Overall length: 37.5 mm Fitting length: 7.5 mm Nominal diameter dn: 15 mm

#### SC 090 G1/2-IG

Part no. 10.01.06.02596 Connection element for suction cup SchmalzConnector Connection geometry: 090 Vacuum connection: G1/2-F Overall length: 37.5 mm Fitting length: 21.5 mm Nominal diameter dn: 15 mm

SC 090 G3/8-AG

Part no. 10.01.06.02791 Connection element for suction cup SchmalzConnector Connection geometry: 090 Vacuum connection: G3/8-M Overall length: 33.5 mm Fitting length: 7.5 mm Nominal diameter dn: 10.3 mm