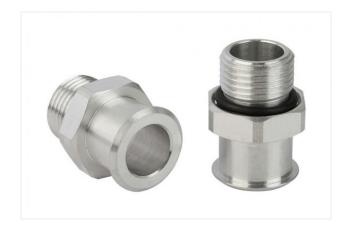

### SC 090 G1/8-IG

Part no. 10.01.06.03272 Connection element for suction cup SchmalzConnector Connection geometry: 090 Vacuum connection: G1/8-F Overall length: 37.5 mm Fitting length: 21.5 mm Nominal diameter dn: 8.6 mm

# SC 090 G1/8-AG

Part no. 10.01.06.03269 Connection element for suction cup SchmalzConnector Connection geometry: 090 Vacuum connection: G1/8-M Overall length: 31 mm Fitting length: 7.5 mm Nominal diameter dn: 4 mm