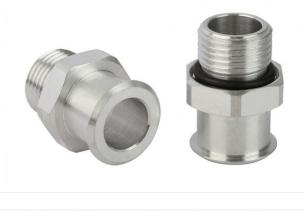

#### SC 090 G3/8-IG

Part no. 10.01.06.03274 Connection element for suction cup SchmalzConnector Connection geometry: 090 Vacuum connection: G3/8-F Overall length: 37.5 mm Fitting length: 21.5 mm Nominal diameter dn: 15 mm

# SC 090 G1/4-IG

Part no. 10.01.06.03273 Connection element for suction cup SchmalzConnector Connection geometry: 090 Vacuum connection: G1/4-F Overall length: 37.5 mm Fitting length: 21.5 mm Nominal diameter dn: 11.4 mm