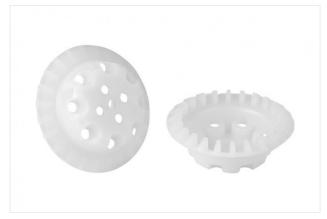

# Bellows suction cup (round) with 4.5 folds for process reliable handling of pouches and flex. prod.

# Size: 50 Suction cup material: Silicone SI Material hardness: 55 °Sh Material characteristics: FDA-compatible Number of folds: 4.5