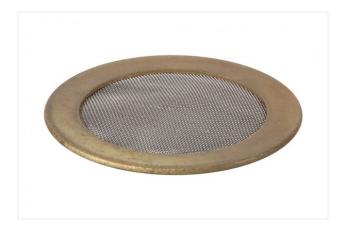

# SIEB 19.5x1 MS-A2 103

Part no. 10.07.01.00321 Screen External diameter D: 19.5 mm Length L: 1 mm Material: Brass / Stainless steel Filter pore size: 103 µm