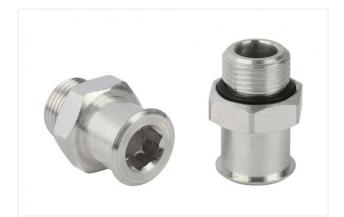

Part no. 10.01.06.02595 Connection element for suction cup SchmalzConnector Connection geometry: 090 Vacuum connection: G1/2-M Overall length: 37.5 mm Fitting length: 7.5 mm Nominal diameter dn: 15 mm

SC 090 G3/8-AG

Part no. 10.01.06.02791 Connection element for suction cup SchmalzConnector Connection geometry: 090 Vacuum connection: G3/8-M Overall length: 33.5 mm Fitting length: 7.5 mm Nominal diameter dn: 10.3 mm