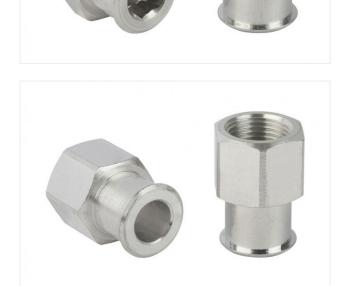

#### SC 090 G3/8-IG

Part no. 10.01.06.03274 Connection element for suction cup SchmalzConnector Connection geometry: 090 Vacuum connection: G3/8-F Overall length: 37.5 mm Fitting length: 21.5 mm Nominal diameter dn: 15 mm

# SC 090 G1/4-IG

Part no. 10.01.06.03273 Connection element for suction cup SchmalzConnector Connection geometry: 090 Vacuum connection: G1/4-F Overall length: 37.5 mm Fitting length: 21.5 mm Nominal diameter dn: 11.4 mm

Part no. 10.01.06.02793 Connection element for suction cup SchmalzConnector Connection geometry: 090 Vacuum connection: G1/4-M Overall length: 33.5 mm Fitting length: 7.5 mm Nominal diameter dn: 8 mm

### SC 090 G1/8-IG

Part no. 10.01.06.03272 Connection element for suction cup SchmalzConnector Connection geometry: 090 Vacuum connection: G1/8-F Overall length: 37.5 mm Fitting length: 21.5 mm Nominal diameter dn: 8.6 mm

# SC 090 G1/8-AG

Part no. 10.01.06.03269 Connection element for suction cup SchmalzConnector Connection geometry: 090 Vacuum connection: G1/8-M Overall length: 31 mm Fitting length: 7.5 mm Nominal diameter dn: 4 mm

Part no. 10.01.06.02595 Connection element for suction cup SchmalzConnector Connection geometry: 090 Vacuum connection: G1/2-M Overall length: 37.5 mm Fitting length: 7.5 mm Nominal diameter dn: 15 mm

#### SC 090 G1/2-IG

Part no. 10.01.06.02596 Connection element for suction cup SchmalzConnector Connection geometry: 090 Vacuum connection: G1/2-F Overall length: 37.5 mm Fitting length: 21.5 mm Nominal diameter dn: 15 mm

SC 090 G3/8-AG

Part no. 10.01.06.02791 Connection element for suction cup SchmalzConnector Connection geometry: 090 Vacuum connection: G3/8-M Overall length: 33.5 mm Fitting length: 7.5 mm Nominal diameter dn: 10.3 mm