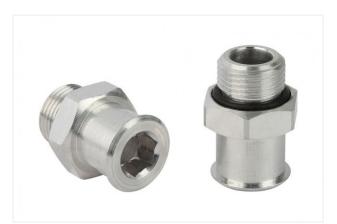

#### SC 090 G1/4-AG

Part no. 10.01.06.02793

Connection element for suction cup SchmalzConnector

Connection geometry: 090 Vacuum connection: G1/4-M Overall length: 33.5 mm Fitting length: 7.5 mm Nominal diameter dn: 8 mm

#### SC 090 G1/2-AG

Part no. 10.01.06.02595

Connection element for suction cup SchmalzConnector

Connection geometry: 090 Vacuum connection: G1/2-M Overall length: 37.5 mm Fitting length: 7.5 mm Nominal diameter dn: 15 mm

#### SC 090 G3/8-AG

Part no. 10.01.06.02791

Connection element for suction cup SchmalzConnector

Connection geometry: 090 Vacuum connection: G3/8-M Overall length: 33.5 mm Fitting length: 7.5 mm

Nominal diameter dn: 10.3 mm