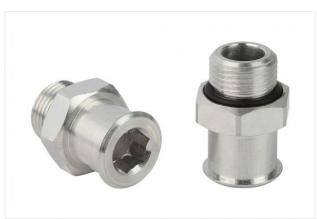

#### SC 090 G1/4-AG

Part no. 10.01.06.02793

Connection element for suction cup SchmalzConnector

Connection geometry: 090 Vacuum connection: G1/4-M Overall length: 33.5 mm Fitting length: 7.5 mm Nominal diameter dn: 8 mm

#### SC 090 G1/2-AG

Part no. 10.01.06.02595

Connection element for suction cup SchmalzConnector

Connection geometry: 090 Vacuum connection: G1/2-M Overall length: 37.5 mm Fitting length: 7.5 mm Nominal diameter dn: 15 mm

#### SC 090 G3/8-AG

Part no. 10.01.06.02791

Connection element for suction cup SchmalzConnector

Connection geometry: 090 Vacuum connection: G3/8-M Overall length: 33.5 mm Fitting length: 7.5 mm

Nominal diameter dn: 10.3 mm