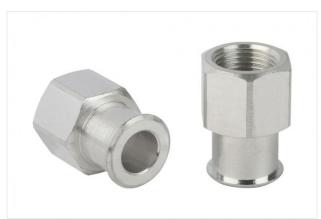

#### SC 090 G1/4-AG

Part no. 10.01.06.02793

Connection element for suction cup SchmalzConnector

Connection geometry: 090 Vacuum connection: G1/4-M Overall length: 33.5 mm Fitting length: 7.5 mm Nominal diameter dn: 8 mm

#### SC 090 G1/8-AG

Part no. 10.01.06.03269

Connection element for suction cup SchmalzConnector

Connection geometry: 090 Vacuum connection: G1/8-M Overall length: 31 mm Fitting length: 7.5 mm Nominal diameter dn: 4 mm

#### SC 090 G1/2-AG

Part no. 10.01.06.02595

Connection element for suction cup SchmalzConnector

Connection geometry: 090 Vacuum connection: G1/2-M Overall length: 37.5 mm Fitting length: 7.5 mm Nominal diameter dn: 15 mm

#### SC 090 G3/8-AG

Part no. 10.01.06.02791

Connection element for suction cup SchmalzConnector

Connection geometry: 090 Vacuum connection: G3/8-M Overall length: 33.5 mm Fitting length: 7.5 mm

Nominal diameter dn: 10.3 mm