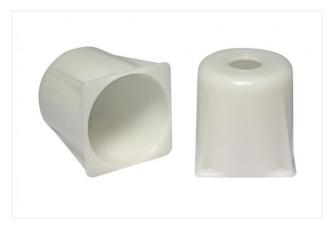

#### SPSE 40

Part no. 10.01.06.02954

Stabilization element for bellows suction cups SPB4

Size: 40