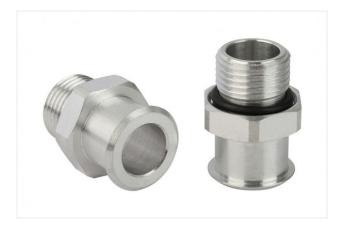

#### SC 090 G1/4-AG

Part no. 10.01.06.02793

Connection element for suction cup SchmalzConnector

Connection geometry: 090 Vacuum connection: G1/4-M Overall length: 33.5 mm Fitting length: 7.5 mm Nominal diameter dn: 8 mm

#### SC 090 G1/2-AG

Part no. 10.01.06.02595

Connection element for suction cup SchmalzConnector

Connection geometry: 090 Vacuum connection: G1/2-M Overall length: 37.5 mm Fitting length: 7.5 mm Nominal diameter dn: 15 mm

#### SC 090 G3/8-AG

Part no. 10.01.06.02791

Connection element for suction cup SchmalzConnector

Connection geometry: 090 Vacuum connection: G3/8-M Overall length: 33.5 mm Fitting length: 7.5 mm

Nominal diameter dn: 10.3 mm