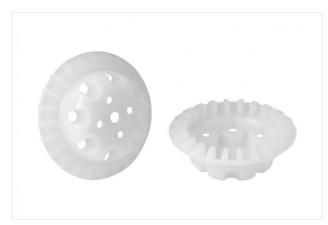

#### SPI 32 PE

Part no. 10.01.06.02856

Insert disc for preventing film from being drawn in

Size: 32

Material: Polyethylene Application: SPB4 40