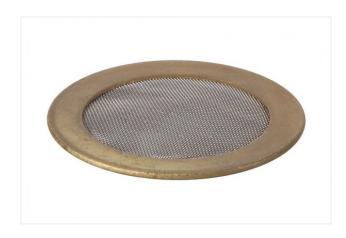

#### SIEB 19.5x1 MS-A2 103

Part no. 10.07.01.00321

Screen

External diameter D: 19.5 mm

Length L: 1 mm

Material: Brass / Stainless steel

Filter pore size: 103  $\mu m$ 

SSB 20-32 ST-VZ