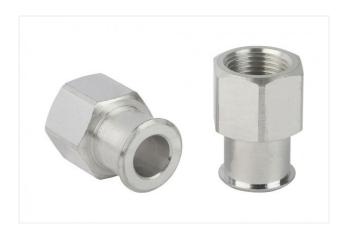

#### SC 090 G3/8-IG

Part no. 10.01.06.03274

Connection element for suction cup SchmalzConnector

Connection geometry: 090 Vacuum connection: G3/8-F Overall length: 37.5 mm Fitting length: 21.5 mm Nominal diameter dn: 15 mm

#### SC 090 G1/4-IG

Part no. 10.01.06.03273

Connection element for suction cup SchmalzConnector

Connection geometry: 090 Vacuum connection: G1/4-F Overall length: 37.5 mm Fitting length: 21.5 mm

Nominal diameter dn: 11.4 mm

#### SC 090 G1/8-IG

Part no. 10.01.06.03272

Connection element for suction cup SchmalzConnector

Connection geometry: 090 Vacuum connection: G1/8-F Overall length: 37.5 mm Fitting length: 21.5 mm Nominal diameter dn: 8.6 mm

#### SC 090 G1/2-IG

Part no. 10.01.06.02596

Connection element for suction cup SchmalzConnector

Connection geometry: 090 Vacuum connection: G1/2-F Overall length: 37.5 mm Fitting length: 21.5 mm Nominal diameter dn: 15 mm