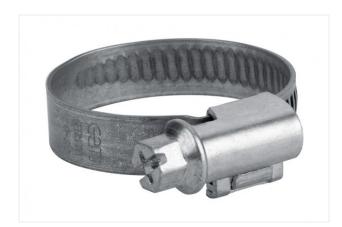

Part no. 10.07.10.00003

Hose clamp for securing smooth hoses Clamping range: 20.0 ... 32.0 mm

Material: Steel galvanised