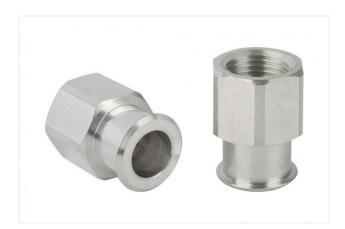

#### SC 090 G3/8-IG

Part no. 10.01.06.03274

Connection element for suction cup SchmalzConnector

Connection geometry: 090 Vacuum connection: G3/8-F Overall length: 37.5 mm Fitting length: 21.5 mm Nominal diameter dn: 15 mm

#### SC 090 G1/4-IG

Part no. 10.01.06.03273

Connection element for suction cup SchmalzConnector

Connection geometry: 090 Vacuum connection: G1/4-F Overall length: 37.5 mm Fitting length: 21.5 mm

Nominal diameter dn: 11.4 mm

#### SC 090 G1/8-IG

Part no. 10.01.06.03272

Connection element for suction cup SchmalzConnector

Connection geometry: 090 Vacuum connection: G1/8-F Overall length: 37.5 mm Fitting length: 21.5 mm Nominal diameter dn: 8.6 mm