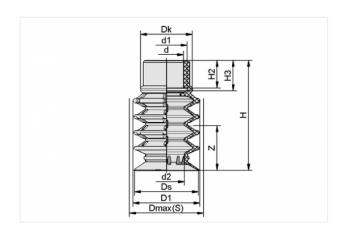

## **Design Data**

| Attribute | Value   |
|-----------|---------|
| d         | 20 mm   |
| d1        | 24.8 mm |
| d2        | 23 mm   |
| D1        | 41 mm   |
| Dk        | 31 mm   |
| Dmax(S)   | 41.5 mm |
| Ds        | 40.5 mm |
| Н         | 65.6 mm |
| H2        | 14 mm   |
| НЗ        | 16 mm   |
| Z         | 27 mm   |