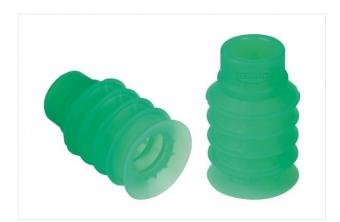

# Bellows suction cup (round)

SPB4 40 SI-55 SC090

Part no.: 10.01.06.02590

Homepage > Vacuum Technology for Automation > Vacuum Components > Vacuum Suction Cups > Suction Cups for Packaging > SPB4 40 SI-55 SC090

# Bellows suction cup (round) with 4.5 folds for process reliable handling of pouches and flex. prod.

Size: 40

Suction cup material: Silicone SI Material hardness: 55 °Sh Material characteristics:

FDA-compatible
Number of folds: 4.5

#### **Technical Data**

| Attribute                   | Value                 |
|-----------------------------|-----------------------|
| Suction force at -200 mbar  | 8.3 N                 |
| Suction force at -400 mbar  | 16.6 N                |
| Suction force               | 25 N                  |
| Pull-off force at -200 mbar | 14.1 N                |
| Pull-off force at -400 mbar | 23 N                  |
| Volume                      | 35.74 cm <sup>3</sup> |
| Size                        | 40                    |
| Nipple                      | SC 090                |
| Number of folds             | 4.5                   |
| Suction cup material        | Silicone SI           |
| Material hardness           | 55 °Sh                |
| Weight                      | 18.6 g                |
| Product family              | SPB4                  |