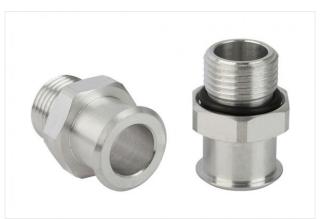

#### SC 090 G1/4-AG

Part no. 10.01.06.02793

Connection element for suction cup SchmalzConnector

Connection geometry: 090 Vacuum connection: G1/4-M Overall length: 33.5 mm Fitting length: 7.5 mm Nominal diameter dn: 8 mm

#### SC 090 G1/8-AG

Part no. 10.01.06.03269

Connection element for suction cup SchmalzConnector

Connection geometry: 090 Vacuum connection: G1/8-M Overall length: 31 mm Fitting length: 7.5 mm Nominal diameter dn: 4 mm

#### SC 090 G1/2-AG

Part no. 10.01.06.02595

Connection element for suction cup SchmalzConnector

Connection geometry: 090 Vacuum connection: G1/2-M Overall length: 37.5 mm Fitting length: 7.5 mm Nominal diameter dn: 15 mm

#### SC 090 G3/8-AG

Part no. 10.01.06.02791

Connection element for suction cup SchmalzConnector

Connection geometry: 090 Vacuum connection: G3/8-M Overall length: 33.5 mm Fitting length: 7.5 mm

Nominal diameter dn: 10.3 mm