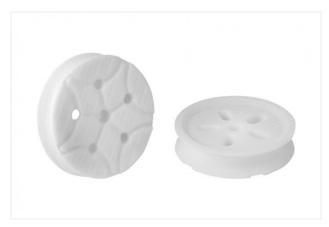

#### SPI 40 PA

Part no. 10.01.06.03388

Insert disc for preventing film from being drawn in

Size: 40

Material: Polyamide Application: SPB1 50