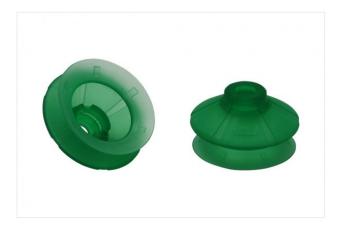

# Bellows suction cup (round)

Part no.: 10.01.06.02456

Homepage > Vacuum Technology for Automation > Vacuum Components > Vacuum Suction Cups > Suction Cups for Packaging > SPB1 50 ED-65 SC050

# Bellows suction cup (round) with 1.5 corr. for dynamic handling of cardboard and rigid packaging

Size: 50

Suction cup material: Elastodur Material hardness: 65 °Sh Number of folds: 1.5

#### **Technical Data**

| Attribute                       | Value                  |
|---------------------------------|------------------------|
| Suction force                   | 54.7 N                 |
| Pull-off force                  | 72.7 N                 |
| Lateral force                   | 31.2 N                 |
| Volume                          | 30.181 cm <sup>3</sup> |
| Curve radius (min) (convex)     | 40 mm                  |
| Internal hose diameter (recom.) | 6 mm                   |
| Size                            | 50                     |
| Nipple                          | SC 050                 |
| Number of folds                 | 1.5                    |
| Suction cup material            | Elastodur              |
| Material hardness               | 65 °Sh                 |
| Weight                          | 13.1 g                 |
| Product family                  | SPB1                   |