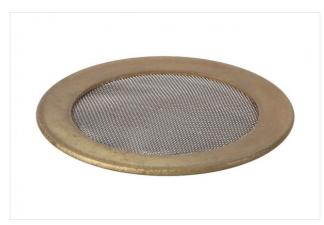

#### SIEB 17.5x0.8 MS-A2 280 0.28/0.16

Part no. 10.07.01.00308

Screen

External diameter D: 17.5 mm

Length L: 0.8 mm

Material: Brass / Stainless steel

Filter pore size: 280  $\mu m$ 

Mesh: 0.28 mm Wire size: 0.16 mm