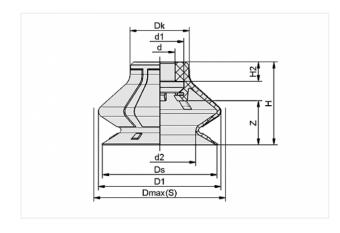

# **Design Data**

| Attribute | Value   |
|-----------|---------|
| d         | 11 mm   |
| d1        | 17.5 mm |
| d2        | 32.3 mm |
| D1        | 55.2 mm |
| Dk        | 21.6 mm |
| Dmax(S)   | 58.4 mm |
| Ds        | 51.4 mm |
| Н         | 32 mm   |
| H2        | 7 mm    |
| Z         | 18 mm   |