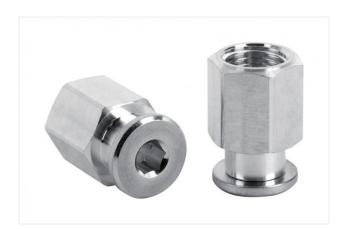

#### SC 050 G1/4-IG

Part no. 10.01.06.02488

Connection element for suction cup SchmalzConnector

Connection geometry: 050 Vacuum connection: G1/4-F Overall length: 26.5 mm Fitting length: 17.2 mm Nominal diameter dn: 6.1 mm