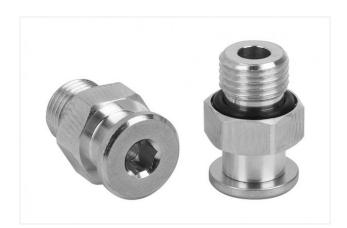

# SC 050 G1/4-AG

Part no. 10.01.06.02487

Connection element for suction cup SchmalzConnector

Connection geometry: 050 Vacuum connection: G1/4-M Overall length: 26.5 mm Fitting length: 7.2 mm Nominal diameter dn: 6.1 mm