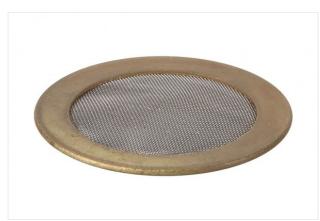

#### SIEB 17.5x0.8 MS-A2 280 0.28/0.16

Part no. 10.07.01.00308

Screen

External diameter D: 17.5 mm

Length L: 0.8 mm

Material: Brass / Stainless steel

Filter pore size: 280 µm

Mesh: 0.28 mm Wire size: 0.16 mm