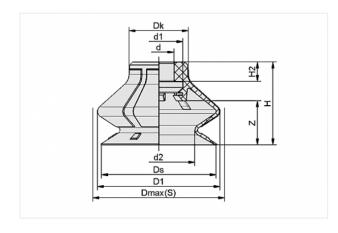

# **Design Data**

| Attribute | Value   |
|-----------|---------|
| d         | 11 mm   |
| d1        | 17.5 mm |
| d2        | 26.1 mm |
| D1        | 44.6 mm |
| Dk        | 21.6 mm |
| Dmax(S)   | 48 mm   |
| Ds        | 41.4 mm |
| Н         | 30 mm   |
| H2        | 7 mm    |
| Z         | 16 mm   |