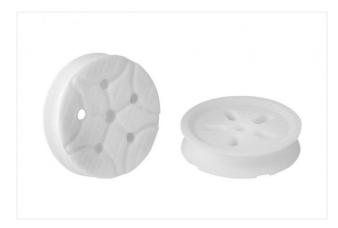

#### SPI 33 PA

Part no. 10.01.06.03387

Insert disc for preventing film from being drawn in

Size: 33

Material: Polyamide Application: SPB1 40