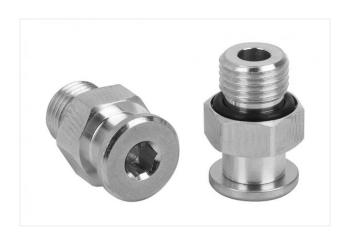

# SC 050 G1/4-AG

Part no. 10.01.06.02487

Connection element for suction cup SchmalzConnector

Connection geometry: 050 Vacuum connection: G1/4-M Overall length: 26.5 mm Fitting length: 7.2 mm

Nominal diameter dn: 6.1 mm