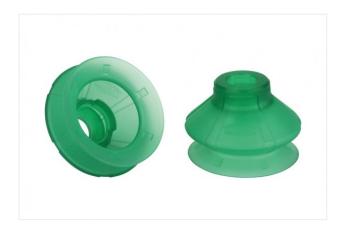

# Bellows suction cup (round)

SPB1 40 ED-65 SC050

Part no.: 10.01.06.02455

Homepage > Vacuum Technology for Automation > Vacuum Components > Vacuum Suction Cups > Suction Cups for Packaging > SPB1 40 ED-65 SC050

# Bellows suction cup (round) with 1.5 corr. for dynamic handling of cardboard and rigid packaging

Size: 40

Suction cup material: Elastodur Material hardness: 65 °Sh Number of folds: 1.5