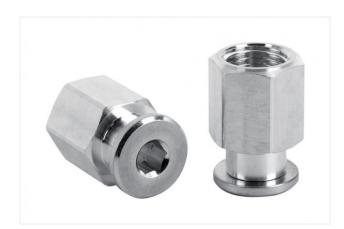

#### SC 050 G1/4-IG

Part no. 10.01.06.02488

Connection element for suction cup SchmalzConnector

Connection geometry: 050 Vacuum connection: G1/4-F Overall length: 26.5 mm Fitting length: 17.2 mm Nominal diameter dn: 6.1 mm