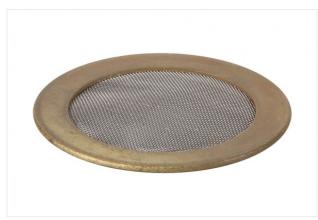

#### SIEB 11x1 MS-A2 280 0.28/0.16

Part no. 10.07.01.00309

Screen

External diameter D: 11 mm

Length L: 1 mm

Material: Brass / Stainless steel

Filter pore size: 280 µm

Mesh: 0.28 mm Wire size: 0.16 mm