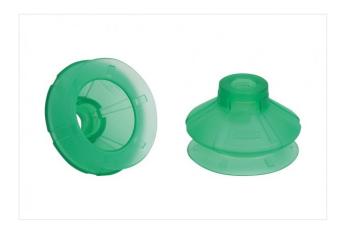

# Bellows suction cup (round)

SPB1 30 ED-65 SC040

Part no.: 10.01.06.02454

Homepage > Vacuum Technology for Automation > Vacuum Components > Vacuum Suction Cups > Suction Cups for Packaging > SPB1 30 ED-65 SC040

# Bellows suction cup (round) with 1.5 corr. for dynamic handling of cardboard and rigid packaging

Size: 30

Suction cup material: Elastodur Material hardness: 65 °Sh Number of folds: 1.5