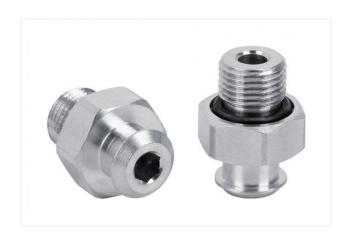

# SC 040 G1/8-AG

Part no. 10.01.06.02490

Connection element for suction cup SchmalzConnector

Connection geometry: 040 Vacuum connection: G1/8-M Overall length: 20.2 mm Fitting length: 6 mm

Nominal diameter dn: 4.1 mm