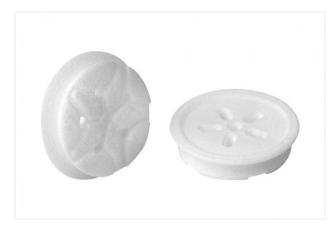

# SPI 26 PA

Part no. 10.01.06.03386

Insert disc for preventing film from being drawn in

Size: 26

Material: Polyamide Application: SPB1 30