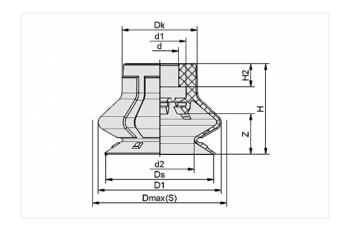

# **Design Data**

| Attribute | Value   |
|-----------|---------|
| d         | 7.5 mm  |
| d1        | 10.5 mm |
| d2        | 20 mm   |
| D1        | 34.2 mm |
| Dk        | 15.1 mm |
| Dmax(S)   | 36.7 mm |
| Ds        | 31.4 mm |
| Н         | 23 mm   |
| H2        | 4.6 mm  |
| Z         | 13 mm   |