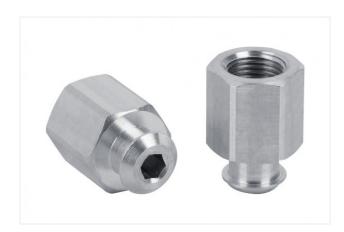

### SC 040 G1/8-IG

Part no. 10.01.06.02482

Connection element for suction cup SchmalzConnector

Connection geometry: 040 Vacuum connection: G1/8-F Overall length: 20.7 mm Fitting length: 14 mm

Nominal diameter dn: 4.1 mm