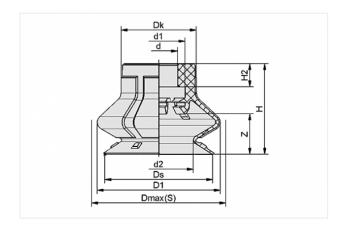

# **Design Data**

| Attribute | Value   |
|-----------|---------|
| d         | 7.5 mm  |
| dl        | 10.5 mm |
| d2        | 16.9 mm |
| D1        | 29 mm   |
| Dk        | 15.1 mm |
| Dmax(S)   | 31.3 mm |
| Ds        | 26.4 mm |
| Н         | 21 mm   |
| H2        | 4.6 mm  |
| Z         | 11 mm   |