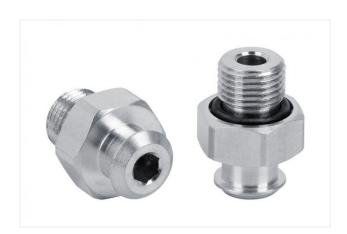

# SC 040 G1/8-AG

Part no. 10.01.06.02490

Connection element for suction cup SchmalzConnector

Connection geometry: 040 Vacuum connection: G1/8-M Overall length: 20.2 mm Fitting length: 6 mm

Nominal diameter dn: 4.1 mm