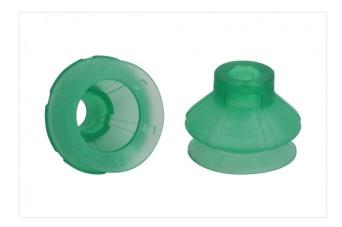

# Bellows suction cup (round)

Part no.: 10.01.06.02453

Homepage > Vacuum Technology for Automation > Vacuum Components > Vacuum Suction Cups > Suction Cups for Packaging > SPB1 25 ED-65 SC040

# Bellows suction cup (round) with 1.5 corr. for dynamic handling of cardboard and rigid packaging

Size: 25

Suction cup material: Elastodur Material hardness: 65 °Sh Number of folds: 1.5