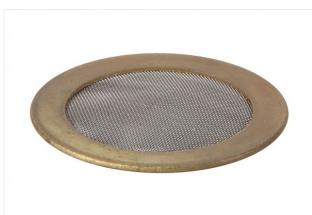

#### SIEB 11x1 MS-A2 280 0.28/0.16

Part no. 10.07.01.00309

Screen

External diameter D: 11 mm

Length L: 1 mm

Material: Brass / Stainless steel

Filter pore size: 280  $\mu m$ 

Mesh: 0.28 mm Wire size: 0.16 mm