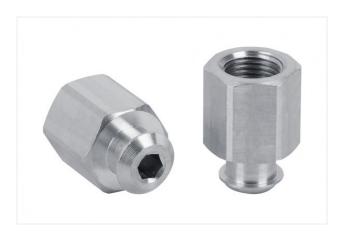

### SC 040 G1/8-IG

Part no. 10.01.06.02482

Connection element for suction cup SchmalzConnector

Connection geometry: 040 Vacuum connection: G1/8-F Overall length: 20.7 mm Fitting length: 14 mm

Nominal diameter dn: 4.1 mm