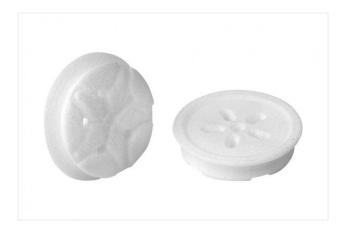

# SPI 22 PA

Part no. 10.01.06.03315

Insert disc for preventing film from being drawn in

Size: 22

Material: Polyamide Application: SPB1 25