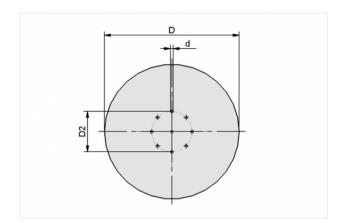

### **Design Data**

| Attribute | Value  |
|-----------|--------|
| d         | 5 mm   |
| D         | 219 mm |
| D2        | 50 mm  |