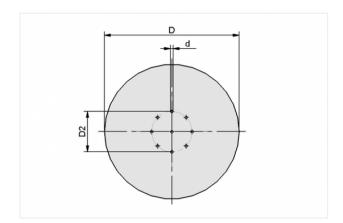

### **Design Data**

| Attribute | Value  |
|-----------|--------|
| d         | 5 mm   |
| D         | 335 mm |
| D2        | 110 mm |