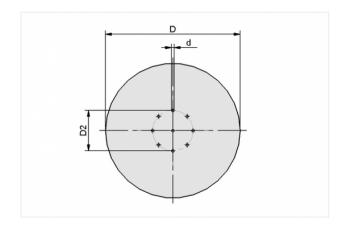

## **Design Data**

| Attribute | Value  |
|-----------|--------|
| d         | 5 mm   |
| D         | 310 mm |
| D2        | 110 mm |