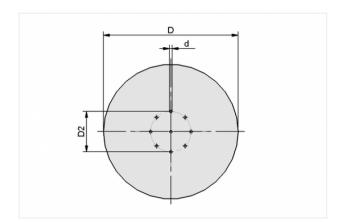

### **Design Data**

| Attribute | Value  |
|-----------|--------|
| d         | 5 mm   |
| D         | 267 mm |
| D2        | 110 mm |