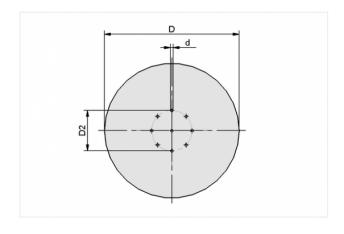

## **Design Data**

| Attribute | Value  |
|-----------|--------|
| d         | 5 mm   |
| D         | 200 mm |
| D2        | 50 mm  |