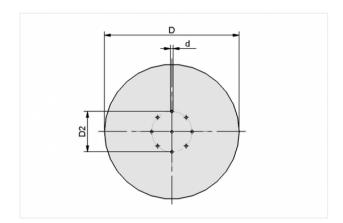

### **Design Data**

| Attribute | Value  |
|-----------|--------|
| d         | 5 mm   |
| D         | 170 mm |
| D2        | 50 mm  |