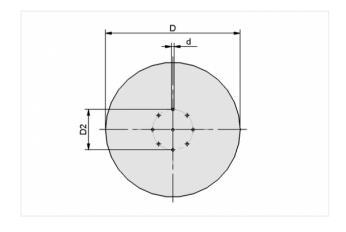

### **Design Data**

| Attribute | Value  |
|-----------|--------|
| d         | 5 mm   |
| D         | 132 mm |
| D2        | 50 mm  |