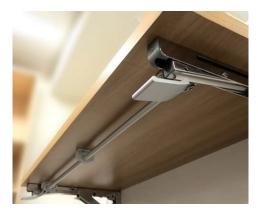

# INTERLOCK LEVER EB-90 For EB-DA and EB-F / For Wide Shelf

Used with the folding brackets.

- Multiple levers allow for one-handed operation.
- •Can be used with the EB-DA 11 and EB-F 22 (folding brackets).
- Ideal for use on wide shelves.
- •The rod can be cut to desired length.