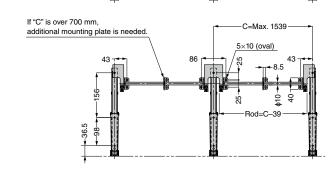

## [Remarks]

- If the rod is used with a length of 700 mm or more, please install the included additional mounting plate on the middle of the rod to prevent warping.
- When folding/unfolding the brackets, please hold both the shelf and brackets with

# [For three brackets]

| [LEVEL] |     |             |           |                |                 |          |            |           |  |  |  |  |
|---------|-----|-------------|-----------|----------------|-----------------|----------|------------|-----------|--|--|--|--|
| RoHS    | CAD | Item Code   | Item Name | Туре           | Material        | Finish   | Weight (g) | Box (set) |  |  |  |  |
| •       | •   | 120-046-395 | EB-907560 | For 2 brackets | Aluminium Alloy | Anodized | 114        | 34        |  |  |  |  |
| •       |     | 120-046-396 | EB-907561 | For 3 brackets |                 |          | 218        | 34        |  |  |  |  |