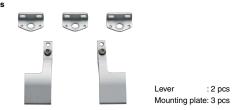

# [Components]

- For 3 brackets

- Rod

# [For three brackets]

| [LEVEL] |     |             |           |                |                 |          |            |           |  |  |  |  |
|---------|-----|-------------|-----------|----------------|-----------------|----------|------------|-----------|--|--|--|--|
| RoHS    | CAD | Item Code   | Item Name | Туре           | Material        | Finish   | Weight (g) | Box (set) |  |  |  |  |
| •       | •   | 120-046-395 | EB-907560 | For 2 brackets | Aluminium Alloy | Anodized | 114        | 34        |  |  |  |  |
| •       |     | 120-046-396 | EB-907561 | For 3 brackets |                 |          | 218        | 34        |  |  |  |  |