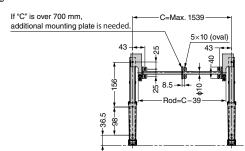

## [Remarks]

- If the rod is used with a length of 700 mm or more, please install the included additional mounting plate on the middle of the rod to prevent warping.
- When folding/unfolding the brackets, please hold both the shelf and brackets with

| [nou] |     |             |           |        |                 |          |            |           |  |  |  |  |  |
|-------|-----|-------------|-----------|--------|-----------------|----------|------------|-----------|--|--|--|--|--|
| RoHS  | CAD | Item Code   | Item Name | Length | Material        | Finish   | Weight (g) | Box (pcs) |  |  |  |  |  |
| •     | •   | 120-046-397 | EB-907572 | 1500   | Aluminium Alloy | Anodized | 98         | 25        |  |  |  |  |  |