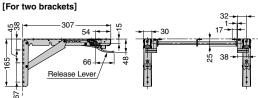

# [Components]

- For 3 brackets

- Rod

# [For three brackets]

| [LEVEL] |     |             |           |                |                 |          |            |           |  |  |  |  |
|---------|-----|-------------|-----------|----------------|-----------------|----------|------------|-----------|--|--|--|--|
| RoHS    | CAD | Item Code   | Item Name | Туре           | Material        | Finish   | Weight (g) | Box (set) |  |  |  |  |
| •       | •   | 120-046-395 | EB-907560 | For 2 brackets | Aluminium Alloy | Anodized | 114        | 34        |  |  |  |  |
| •       |     | 120-046-396 | EB-907561 | For 3 brackets |                 |          | 218        | 34        |  |  |  |  |