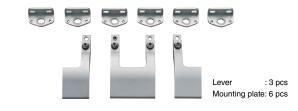

# [Components]

- For 3 brackets

- Rod

# [For three brackets]

| [LEVEL] |     |             |           |                |                 |          |            |           |  |  |  |  |
|---------|-----|-------------|-----------|----------------|-----------------|----------|------------|-----------|--|--|--|--|
| RoHS    | CAD | Item Code   | Item Name | Туре           | Material        | Finish   | Weight (g) | Box (set) |  |  |  |  |
| •       | •   | 120-046-395 | EB-907560 | For 2 brackets | Aluminium Alloy | Anodized | 114        | 34        |  |  |  |  |
| •       |     | 120-046-396 | EB-907561 | For 3 brackets |                 |          | 218        | 34        |  |  |  |  |