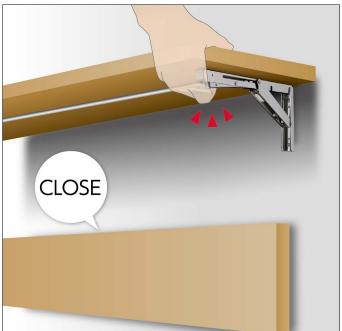

# INTERLOCK LEVER EB-90 For EB-DA and EB-F / For Wide Shelf

Used with the folding brackets.

- Multiple levers allow for one-handed operation.
- •Can be used with the EB-DA 11 and EB-F 22 (folding brackets).
- Ideal for use on wide shelves.
- •The rod can be cut to desired length.

## [Remarks]

- If the rod is used with a length of 700 mm or more, please install the included additional mounting plate on the middle of the rod to prevent warping.
- When folding/unfolding the brackets, please hold both the shelf and brackets with