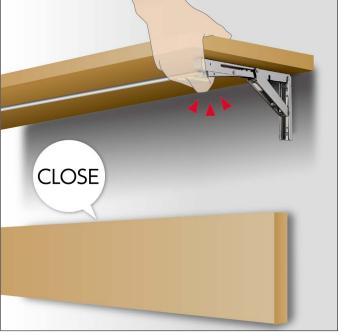

# INTERLOCK LEVER EB-90 For EB-DA and EB-F / For Wide Shelf

Used with the folding brackets.

- Multiple levers allow for one-handed operation.
- •Can be used with the EB-DA 11 and EB-F 22 (folding brackets).
- Ideal for use on wide shelves.
- •The rod can be cut to desired length.

## [Remarks]

- If the rod is used with a length of 700 mm or more, please install the included additional mounting plate on the middle of the rod to prevent warping.
- When folding/unfolding the brackets, please hold both the shelf and brackets with