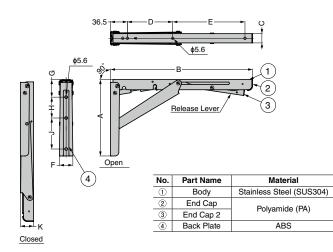

## Folding Bracket EB 1

[Remarks]

- Used in pairs. (Shelf width: Max. 1300 mm)
- •Be careful not to get fingers caught in the bracket.
- •Use a long screwdriver for installation.
- •Make sure the release lever is attached to bottom of the shelf for correct installation

Be careful not to get fingers caught in this space when folding.

| RoHS | CAD | Item Code   | Item Name    | Finish/Colour   | Α   | В     | С  | D  | Е   | F  | G  | Н  | J  | К          | Holes | Load Capacity N /1pc | Load Capacity kgf /1pc | Weight (g) | Box (pcs) |
|------|-----|-------------|--------------|-----------------|-----|-------|----|----|-----|----|----|----|----|------------|-------|----------------------|------------------------|------------|-----------|
| •    |     | 120-048-775 | EB-303-DA    | Mirror Polished | 165 | 307   | 20 |    |     | 29 |    |    | 67 | 28.5<br>30 | 6     | 1471                 | 150                    | 525        | 20        |
|      | •   | 120-049-237 | EB-303-DA-BL | Black           |     | 307   |    | 98 | 156 | 29 | 38 | 45 |    |            |       |                      |                        |            | 20        |
| •    |     | 120-049-238 | EB-317-DA    | Mirror Polished | 171 | 210 E | 24 | 90 | 150 | 36 |    |    |    |            |       | 1961                 | 200                    | 775        | 20        |
| •    |     | 120-049-239 | EB-317-DA-BL | Black           |     | 318.5 |    |    |     | 30 |    |    |    |            |       |                      |                        |            | 20        |