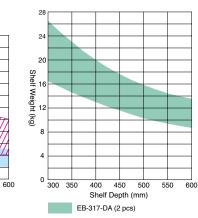

Be careful not to get fingers caught in this space when folding.

| RoHS | CAD | Item Code   | Item Name    | Finish/Colour   | Α   | В     | С  | D  | Е   | F  | G  | Н  | J  | К          | Holes | Load Capacity N /1pc | Load Capacity kgf /1pc | Weight (g) | Box (pcs) |
|------|-----|-------------|--------------|-----------------|-----|-------|----|----|-----|----|----|----|----|------------|-------|----------------------|------------------------|------------|-----------|
| •    |     | 120-048-775 | EB-303-DA    | Mirror Polished | 165 | 307   | 20 |    |     | 29 |    |    | 67 | 28.5<br>30 | 6     | 1471                 | 150                    | 525        | 20        |
|      | •   | 120-049-237 | EB-303-DA-BL | Black           |     | 307   |    | 98 | 156 | 29 | 38 | 45 |    |            |       |                      |                        |            | 20        |
| •    |     | 120-049-238 | EB-317-DA    | Mirror Polished | 171 | 210 E | 24 | 90 | 150 | 36 |    |    |    |            |       | 1961                 | 200                    | 775        | 20        |
| •    |     | 120-049-239 | EB-317-DA-BL | Black           |     | 318.5 |    |    |     | 30 |    |    |    |            |       |                      |                        |            | 20        |