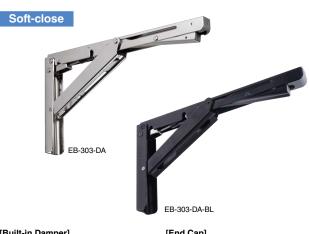

## FOLDING BRACKET EB-DA Built-in Damper

[Built-in Damper]

[End Cap]

Comes with end caps for safe use.

400 450 500 550

EB-303-DA & EB-303 (1 pc for each)

Shelf Depth (mm)

EB-303-DA (2 pcs)

- •Can be folded when not in use, allowing full use of space.
- The built-in damper allows for soft-close motion.
- Automatically locks when flap is in opened position.
- The lock can be easily released by pushing the lever.
- . Keeps in folded position and has click sound when fully closed.
- Can also be used with the EB-303 (without damper type).
- •No hinges are needed.