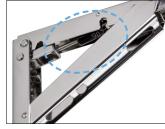

- •Can be folded when not in use, allowing full use of space.
- The built-in damper allows for soft-close motion.
- Automatically locks when flap is in opened position.
- The lock can be easily released by pushing the lever.
- . Keeps in folded position and has click sound when fully closed.
- Can also be used with the EB-303 (without damper type).
- •No hinges are needed.

Be careful not to get fingers caught in this space when folding.

| RoHS | CAD | Item Code   | Item Name    | Finish/Colour   | Α   | В     | С  | D  | Е   | F  | G  | Н  | J  | К          | Holes | Load Capacity N /1pc | Load Capacity kgf /1pc | Weight (g) | Box (pcs) |
|------|-----|-------------|--------------|-----------------|-----|-------|----|----|-----|----|----|----|----|------------|-------|----------------------|------------------------|------------|-----------|
| •    |     | 120-048-775 | EB-303-DA    | Mirror Polished | 165 | 307   | 20 |    |     | 29 |    |    | 67 | 28.5<br>30 | 6     | 1471                 | 150                    | 525        | 20        |
|      | •   | 120-049-237 | EB-303-DA-BL | Black           |     | 307   |    | 98 | 156 | 29 | 38 | 45 |    |            |       |                      |                        |            | 20        |
| •    |     | 120-049-238 | EB-317-DA    | Mirror Polished | 171 | 210 E | 24 | 90 | 150 | 36 |    |    |    |            |       | 1961                 | 200                    | 775        | 20        |
| •    |     | 120-049-239 | EB-317-DA-BL | Black           |     | 318.5 |    |    |     | 30 |    |    |    |            |       |                      |                        |            | 20        |