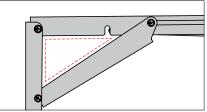

## Folding Bracket EB 1

[Remarks]

- Used in pairs. (Shelf width: Max. 1300 mm)
- •Be careful not to get fingers caught in the bracket.
- •Use a long screwdriver for installation.
- •Make sure the release lever is attached to bottom of the shelf for correct installation

Be careful not to get fingers caught in this space when folding.

| RoHS | CAD | Item Code   | Item Name    | Finish/Colour   | Α   | В     | С  | D  | Е   | F  | G  | Н  | J  | К          | Holes | Load Capacity N /1pc | Load Capacity kgf /1pc | Weight (g) | Box (pcs) |
|------|-----|-------------|--------------|-----------------|-----|-------|----|----|-----|----|----|----|----|------------|-------|----------------------|------------------------|------------|-----------|
| •    |     | 120-048-775 | EB-303-DA    | Mirror Polished | 165 | 307   | 20 |    |     | 29 |    |    | 67 | 28.5<br>30 | 6     | 1471                 | 150                    | 525        | 20        |
|      | •   | 120-049-237 | EB-303-DA-BL | Black           |     | 307   |    | 98 | 156 | 29 | 38 | 45 |    |            |       |                      |                        |            | 20        |
| •    |     | 120-049-238 | EB-317-DA    | Mirror Polished | 171 | 210 E | 24 | 90 | 150 | 36 |    |    |    |            |       | 1961                 | 200                    | 775        | 20        |
| •    |     | 120-049-239 | EB-317-DA-BL | Black           |     | 318.5 |    |    |     | 30 |    |    |    |            |       |                      |                        |            | 20        |