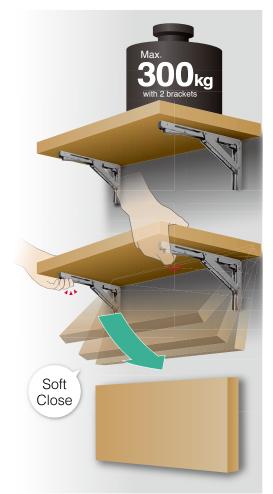

## FOLDING BRACKET EB-DA Built-in Damper

[Built-in Damper]

[End Cap]

Comes with end caps for safe use.

400 450 500 550

EB-303-DA & EB-303 (1 pc for each)

Shelf Depth (mm)

EB-303-DA (2 pcs)

- •Can be folded when not in use, allowing full use of space.
- The built-in damper allows for soft-close motion.
- Automatically locks when flap is in opened position.
- The lock can be easily released by pushing the lever.
- . Keeps in folded position and has click sound when fully closed.
- Can also be used with the EB-303 (without damper type).
- •No hinges are needed.