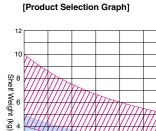

Be careful not to get fingers caught in this space when folding.

| RoHS | CAD | Item Code   | Item Name    | Finish/Colour   | Α   | В     | С  | D  | Е   | F  | G  | Н  | J  | К          | Holes | Load Capacity N /1pc | Load Capacity kgf /1pc | Weight (g) | Box (pcs) |
|------|-----|-------------|--------------|-----------------|-----|-------|----|----|-----|----|----|----|----|------------|-------|----------------------|------------------------|------------|-----------|
| •    |     | 120-048-775 | EB-303-DA    | Mirror Polished | 165 | 307   | 20 |    |     | 29 |    |    | 67 | 28.5<br>30 | 6     | 1471                 | 150                    | 525        | 20        |
|      | •   | 120-049-237 | EB-303-DA-BL | Black           |     | 307   |    | 98 | 156 | 29 | 38 | 45 |    |            |       |                      |                        |            | 20        |
| •    |     | 120-049-238 | EB-317-DA    | Mirror Polished | 171 | 210 E | 24 | 90 | 150 | 36 |    |    |    |            |       | 1961                 | 200                    | 775        | 20        |
| •    |     | 120-049-239 | EB-317-DA-BL | Black           |     | 318.5 |    |    |     | 30 |    |    |    |            |       |                      |                        |            | 20        |