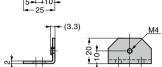

## PANEL FIXING MIDDLE BRACKET AS-PTB

- Used for preventing panel flapping when installed to aluminium frame.
- For corner connector PJ type with screw hole.
- For recommended panel thickness, see panel installation dimensions 1.
- AS parts set for installing to aluminium frame also available. Content of the parts set is as follows.

## [Remarks]

Mounting screws not included when ordering single bracket. Please prepare mounting screws of appropriate length according to aluminium frames.

MAGNETIC CATCHES

KNUCKLE CATCHES & TENSION CATCHES