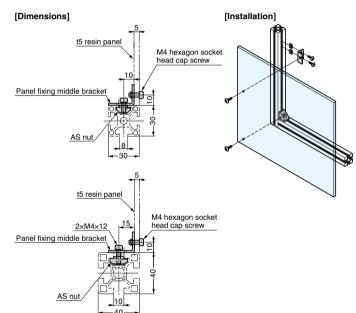

## PANEL FIXING MIDDLE BRACKET AS-PTB

- Used for preventing panel flapping when installed to aluminium frame.
- For corner connector PJ type with screw hole.
- For recommended panel thickness, see panel installation dimensions 1.
- AS parts set for installing to aluminium frame also available. Content of the parts set is as follows.

## [Remarks]

Mounting screws not included when ordering single bracket. Please prepare mounting screws of appropriate length according to aluminium frames.

MAGNETIC CATCHES

KNUCKLE CATCHES & TENSION CATCHES

| RoHS | CAD | Item Code   | Item Name    | Aluminium Frame             | Parts                                                                                                                                                  | Weight (set) |
|------|-----|-------------|--------------|-----------------------------|--------------------------------------------------------------------------------------------------------------------------------------------------------|--------------|
| Gʻ   | -   | 210-041-815 | AS-PTB-30-6  | 30×30<br>Groove Width 6 mm  | Panel Fixing Middle Bracket AS-PTB: 1 pc AS Nut AS-6M4: 2 pcs M4×10 Hexagon Socket Head Cap Screw: 3 pcs                                               | 29           |
| ď    | _   | 210-041-816 | AS-PTB-40-8  | 40×40<br>Groove Width 8 mm  | Panel Fixing Middle Bracket AS-PTB: 1 pc AS Nut AS-8M4: 2 pcs M4 x 12 Hexagon Socket Head Cap Screw: 2 pcs M4 x 10 Hexagon Socket Head Cap Screw: 1 pc | 34           |
| G'   | -   | 210-041-817 | AS-PTB-30-8  | 30×30<br>Groove Width 8 mm  | Panel Fixing Middle Bracket AS-PTB: 1 pc AS Nut AS-8M4: 2 pcs M4×10 Hexagon Socket Head Cap Screw: 3 pcs                                               | 35           |
| G"   | _   | 210-041-818 | AS-PTB-40-10 | 40×40<br>Groove Width 10 mm | Panel Fixing Middle Bracket AS-PTB:1 pc AS Nut AS-10M4:2 pcs M4 x 12 Hexagon Socket Head Cap Screw:2 pcs M4 x 10 Hexagon Socket Head Cap Screw:1 pc    | 40           |