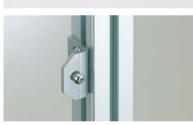

## PANEL FIXING MIDDLE BRACKET AS-PTB

- Used for preventing panel flapping when installed to aluminium frame.
- For corner connector PJ type with screw hole.
- For recommended panel thickness, see panel installation dimensions 1.
- AS parts set for installing to aluminium frame also available. Content of the parts set is as follows.

## [Remarks]

Mounting screws not included when ordering single bracket. Please prepare mounting screws of appropriate length according to aluminium frames.

MAGNETIC CATCHES

KNUCKLE CATCHES & TENSION CATCHES