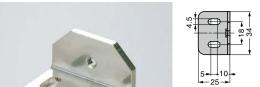

## PANEL FIXING MIDDLE BRACKET AS-PTB

- Used for preventing panel flapping when installed to aluminium frame.
- For corner connector PJ type with screw hole.
- For recommended panel thickness, see panel installation dimensions 1.
- AS parts set for installing to aluminium frame also available. Content of the parts set is as follows.

## [Remarks]

Mounting screws not included when ordering single bracket. Please prepare mounting screws of appropriate length according to aluminium frames.

MAGNETIC CATCHES

KNUCKLE CATCHES & TENSION CATCHES