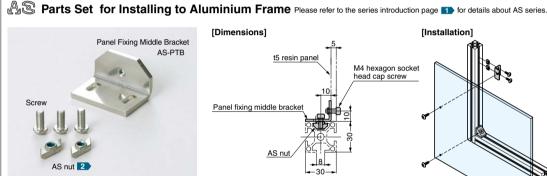

## PANEL FIXING MIDDLE BRACKET AS-PTB

- Used for preventing panel flapping when installed to aluminium frame.
- For corner connector PJ type with screw hole.
- For recommended panel thickness, see panel installation dimensions 1.
- AS parts set for installing to aluminium frame also available. Content of the parts set is as follows.

## [Remarks]

Mounting screws not included when ordering single bracket. Please prepare mounting screws of appropriate length according to aluminium frames.

MAGNETIC CATCHES

KNUCKLE CATCHES & TENSION CATCHES

| RoHS | CAD | Item Code   | Item Name    | Aluminium Frame             | Parts                                                                                                                                                  | Weight (set) |
|------|-----|-------------|--------------|-----------------------------|--------------------------------------------------------------------------------------------------------------------------------------------------------|--------------|
| Gʻ   | -   | 210-041-815 | AS-PTB-30-6  | 30×30<br>Groove Width 6 mm  | Panel Fixing Middle Bracket AS-PTB: 1 pc AS Nut AS-6M4: 2 pcs M4×10 Hexagon Socket Head Cap Screw: 3 pcs                                               | 29           |
| ď    | _   | 210-041-816 | AS-PTB-40-8  | 40×40<br>Groove Width 8 mm  | Panel Fixing Middle Bracket AS-PTB: 1 pc AS Nut AS-8M4: 2 pcs M4 x 12 Hexagon Socket Head Cap Screw: 2 pcs M4 x 10 Hexagon Socket Head Cap Screw: 1 pc | 34           |
| G'   | -   | 210-041-817 | AS-PTB-30-8  | 30×30<br>Groove Width 8 mm  | Panel Fixing Middle Bracket AS-PTB: 1 pc AS Nut AS-8M4: 2 pcs M4×10 Hexagon Socket Head Cap Screw: 3 pcs                                               | 35           |
| G"   | _   | 210-041-818 | AS-PTB-40-10 | 40×40<br>Groove Width 10 mm | Panel Fixing Middle Bracket AS-PTB:1 pc AS Nut AS-10M4:2 pcs M4 x 12 Hexagon Socket Head Cap Screw:2 pcs M4 x 10 Hexagon Socket Head Cap Screw:1 pc    | 40           |