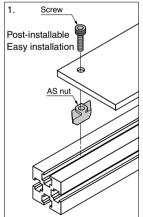

## STAINLESS STEEL AS NUT Post-installation Type

Used for fixing a part to aluminium frame and makes post-installation

- With coating to prevent looseness of screw.
- Can fix aluminium frame and hardware securely.
- Improved work efficiency with few installation mistakes.
- Widely applied to various aluminium frames.
- Refer to the product page for details on AS series.

## [Installation]

functional hardware with mounting screw

of the aluminium frame.

1. Temporarily fix the AS nut to the 2. Insert the AS nut into the groove 3. Make sure that the AS nut is in 4. When tightening the screw, AS the groove, and then tighten the screw.