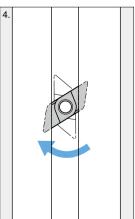

## [Installation]

functional hardware with mounting screw

of the aluminium frame.

1. Temporarily fix the AS nut to the 2. Insert the AS nut into the groove 3. Make sure that the AS nut is in 4. When tightening the screw, AS the groove, and then tighten the screw.

nut rotates and is caught on the aluminium frame and fixes the functional hardware securely.

Refer to 1 : FRONT P.20

Updated 2017.10.27