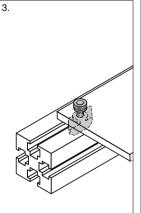

## [Installation]

functional hardware with mounting screw

of the aluminium frame.

1. Temporarily fix the AS nut to the 2. Insert the AS nut into the groove 3. Make sure that the AS nut is in 4. When tightening the screw, AS the groove, and then tighten the screw.