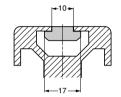

[Applicable Groove Width]

FASTENERS

PUSH LOCK FASTENERS & KNOB

DOOR DAMPERS

| RoHS | CAD | Item Code   | Item Name | Туре        | d  | L    | D   | A    | ш. | ш.  | Нз  | а  | Material                       | Finish             | Recommended Tightening Torque |           | Weight | Box   | Carton |
|------|-----|-------------|-----------|-------------|----|------|-----|------|----|-----|-----|----|--------------------------------|--------------------|-------------------------------|-----------|--------|-------|--------|
|      |     |             |           |             |    |      |     |      | п  | П2  |     |    |                                |                    | N·m                           | kgf·cm    | (g)    | (pcs) | (pcs)  |
| G    | ЗD  | 120-040-676 | AS-6M3    | For<br>6 mm | МЗ | 17.3 | 5.9 | 10.1 | 3  | 1 = | 1.2 | 32 | Stainless<br>Steel<br>(SUS316) | Barrel<br>Polished | 0.63~1.14                     | 6.4~11.6  | 1.9    | 1000  | 10000  |
| G'   | ЗD  | 120-040-684 | AS-6M4    | Groove      | M4 | 17.3 |     |      |    | 1.5 |     |    |                                |                    | 1.5~2.7                       | 15.3~27.5 | 1.3    | 1000  | 10000  |
| G'   | ЗD  | 120-040-677 | AS-8M3    | For         | МЗ |      |     | 13.8 |    | 3   | 1.5 |    |                                |                    | 0.63~1.14                     | 6.4~11.6  | 4.3    | 500   | 3000   |
| G'   | 3D  | 120-040-685 | AS-8M4    | 8 mm        |    |      | 7.9 |      |    |     |     |    |                                |                    | 1.5~2.7                       | 15.3~27.5 | 4.1    | 500   | 3000   |
| G'   | ЗD  | 120-040-686 | AS-8M5    | Groove      | М5 |      |     |      |    |     |     |    |                                |                    | 3~5.4                         | 30.6~55.1 | 3.9    | 500   | 3000   |
| G'   | ЗD  | 120-040-678 | AS-10M4   | For         | M4 |      |     |      |    |     | 1.8 |    |                                |                    | 1.5~2.7                       | 15.3~27.5 | 7      | 250   | 1500   |
| G    | ЗD  | 120-040-687 | AS-10M5   | 10 mm       | _  |      | 9.8 | 17   |    |     |     |    |                                |                    | 3~5.4                         | 30.6~55.1 |        | 250   | 1500   |
| G'   | 3D  | 120-040-679 | AS-10M6   | Groove      | М6 |      |     |      |    |     |     |    |                                |                    | 5.2~9.2                       | 53~93.8   | 6      | 250   | 1500   |