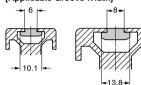

[Applicable Groove Width]

FASTENERS

PUSH LOCK FASTENERS & KNOB

DOOR DAMPERS

| RoHS | CAD | Item Code   | Item Name | Туре        | d  | L    | D   | A    | ш. | ш.  | Нз  | а  | Material                       | Finish             | Recommended Tightening Torque |           | Weight | Box   | Carton |
|------|-----|-------------|-----------|-------------|----|------|-----|------|----|-----|-----|----|--------------------------------|--------------------|-------------------------------|-----------|--------|-------|--------|
|      |     |             |           |             |    |      |     |      | п  | П2  |     |    |                                |                    | N·m                           | kgf·cm    | (g)    | (pcs) | (pcs)  |
| G    | ЗD  | 120-040-676 | AS-6M3    | For<br>6 mm | МЗ | 17.3 | 5.9 | 10.1 | 3  | 1 = | 1.2 | 32 | Stainless<br>Steel<br>(SUS316) | Barrel<br>Polished | 0.63~1.14                     | 6.4~11.6  | 1.9    | 1000  | 10000  |
| G'   | ЗD  | 120-040-684 | AS-6M4    | Groove      | M4 | 17.3 |     |      |    | 1.5 |     |    |                                |                    | 1.5~2.7                       | 15.3~27.5 | 1.3    | 1000  | 10000  |
| G'   | ЗD  | 120-040-677 | AS-8M3    | For         | МЗ |      |     | 13.8 |    | 3   | 1.5 |    |                                |                    | 0.63~1.14                     | 6.4~11.6  | 4.3    | 500   | 3000   |
| G'   | 3D  | 120-040-685 | AS-8M4    | 8 mm        |    |      | 7.9 |      |    |     |     |    |                                |                    | 1.5~2.7                       | 15.3~27.5 | 4.1    | 500   | 3000   |
| G'   | ЗD  | 120-040-686 | AS-8M5    | Groove      | М5 |      |     |      |    |     |     |    |                                |                    | 3~5.4                         | 30.6~55.1 | 3.9    | 500   | 3000   |
| G'   | ЗD  | 120-040-678 | AS-10M4   | For         | M4 |      |     |      |    |     | 1.8 |    |                                |                    | 1.5~2.7                       | 15.3~27.5 | 7      | 250   | 1500   |
| G    | ЗD  | 120-040-687 | AS-10M5   | 10 mm       | _  |      | 9.8 | 17   |    |     |     |    |                                |                    | 3~5.4                         | 30.6~55.1 |        | 250   | 1500   |
| G'   | 3D  | 120-040-679 | AS-10M6   | Groove      | М6 |      |     |      |    |     |     |    |                                |                    | 5.2~9.2                       | 53~93.8   | 6      | 250   | 1500   |