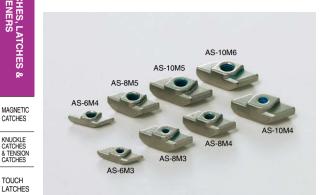

[Applicable Groove Width]

FASTENERS

PUSH LOCK FASTENERS & KNOB

DOOR DAMPERS

| RoHS | CAD | Item Code   | Item Name | Туре        | d  | L    | D   | A    | ш. | ш.  | Нз  | а  | Material                       | Finish             | Recommended Tightening Torque |           | Weight | Box   | Carton |
|------|-----|-------------|-----------|-------------|----|------|-----|------|----|-----|-----|----|--------------------------------|--------------------|-------------------------------|-----------|--------|-------|--------|
|      |     |             |           |             |    |      |     |      | п  | П2  |     |    |                                |                    | N·m                           | kgf·cm    | (g)    | (pcs) | (pcs)  |
| G    | ЗD  | 120-040-676 | AS-6M3    | For<br>6 mm | МЗ | 17.3 | 5.9 | 10.1 | 3  | 1 = | 1.2 | 32 | Stainless<br>Steel<br>(SUS316) | Barrel<br>Polished | 0.63~1.14                     | 6.4~11.6  | 1.9    | 1000  | 10000  |
| G'   | ЗD  | 120-040-684 | AS-6M4    | Groove      | M4 | 17.3 |     |      |    | 1.5 |     |    |                                |                    | 1.5~2.7                       | 15.3~27.5 | 1.3    | 1000  | 10000  |
| G'   | ЗD  | 120-040-677 | AS-8M3    | For         | МЗ |      |     | 13.8 |    | 3   | 1.5 |    |                                |                    | 0.63~1.14                     | 6.4~11.6  | 4.3    | 500   | 3000   |
| G'   | 3D  | 120-040-685 | AS-8M4    | 8 mm        |    |      | 7.9 |      |    |     |     |    |                                |                    | 1.5~2.7                       | 15.3~27.5 | 4.1    | 500   | 3000   |
| G'   | ЗD  | 120-040-686 | AS-8M5    | Groove      | М5 |      |     |      |    |     |     |    |                                |                    | 3~5.4                         | 30.6~55.1 | 3.9    | 500   | 3000   |
| G'   | ЗD  | 120-040-678 | AS-10M4   | For         | M4 |      |     |      |    |     | 1.8 |    |                                |                    | 1.5~2.7                       | 15.3~27.5 | 7      | 250   | 1500   |
| G    | ЗD  | 120-040-687 | AS-10M5   | 10 mm       | _  |      | 9.8 | 17   |    |     |     |    |                                |                    | 3~5.4                         | 30.6~55.1 |        | 250   | 1500   |
| G'   | 3D  | 120-040-679 | AS-10M6   | Groove      | М6 |      |     |      |    |     |     |    |                                |                    | 5.2~9.2                       | 53~93.8   | 6      | 250   | 1500   |