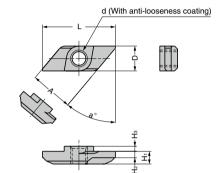

[Applicable Groove Width]

FASTENERS

PUSH LOCK FASTENERS & KNOB

DOOR DAMPERS

| RoHS | CAD | Item Code   | Item Name | Туре        | d  | L    | D   | A    | ш. | ш.  | Нз  | а  | Material                       | Finish             | Recommended Tightening Torque |           | Weight | Box   | Carton |
|------|-----|-------------|-----------|-------------|----|------|-----|------|----|-----|-----|----|--------------------------------|--------------------|-------------------------------|-----------|--------|-------|--------|
|      |     |             |           |             |    |      |     |      | п  | П2  |     |    |                                |                    | N·m                           | kgf·cm    | (g)    | (pcs) | (pcs)  |
| G    | ЗD  | 120-040-676 | AS-6M3    | For<br>6 mm | МЗ | 17.3 | 5.9 | 10.1 | 3  | 1 = | 1.2 | 32 | Stainless<br>Steel<br>(SUS316) | Barrel<br>Polished | 0.63~1.14                     | 6.4~11.6  | 1.9    | 1000  | 10000  |
| G'   | ЗD  | 120-040-684 | AS-6M4    | Groove      | M4 | 17.3 |     |      |    | 1.5 |     |    |                                |                    | 1.5~2.7                       | 15.3~27.5 | 1.3    | 1000  | 10000  |
| G'   | ЗD  | 120-040-677 | AS-8M3    | For         | МЗ |      |     | 13.8 |    | 3   | 1.5 |    |                                |                    | 0.63~1.14                     | 6.4~11.6  | 4.3    | 500   | 3000   |
| G'   | 3D  | 120-040-685 | AS-8M4    | 8 mm        |    |      | 7.9 |      |    |     |     |    |                                |                    | 1.5~2.7                       | 15.3~27.5 | 4.1    | 500   | 3000   |
| G'   | ЗD  | 120-040-686 | AS-8M5    | Groove      | М5 |      |     |      |    |     |     |    |                                |                    | 3~5.4                         | 30.6~55.1 | 3.9    | 500   | 3000   |
| G'   | ЗD  | 120-040-678 | AS-10M4   | For         | M4 |      |     |      |    |     | 1.8 |    |                                |                    | 1.5~2.7                       | 15.3~27.5 | 7      | 250   | 1500   |
| G    | ЗD  | 120-040-687 | AS-10M5   | 10 mm       | _  |      | 9.8 | 17   |    |     |     |    |                                |                    | 3~5.4                         | 30.6~55.1 |        | 250   | 1500   |
| G'   | 3D  | 120-040-679 | AS-10M6   | Groove      | М6 |      |     |      |    |     |     |    |                                |                    | 5.2~9.2                       | 53~93.8   | 6      | 250   | 1500   |