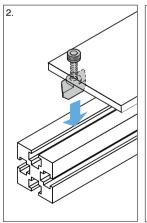

## [Installation]

functional hardware with mounting screw

of the aluminium frame.

1. Temporarily fix the AS nut to the 2. Insert the AS nut into the groove 3. Make sure that the AS nut is in 4. When tightening the screw, AS the groove, and then tighten the screw.