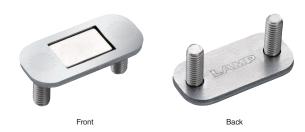

## STAINLESS STEEL MAGNETIC CATCH MC-159-STD Ultra-thin / Back-mount

- The bolts are designed to be fixed with nuts from the back side.
  As there are no screw heads, it is easy to keep the flat surface clean.
- Neodymium magnet is used for strong force.
- 2.2 mm ultra-thin design.
- Counter plate of back-mount type is also available.

| No. | Part Name | Material                 | Finish/Colour   |
|-----|-----------|--------------------------|-----------------|
| (   | Body      | Stainless Steel (SUS430) | Barrel Polished |
| 2   | Magnet    | Neodymium                | Nickel          |
| 3   | Stud Bolt | Stainless Steel (SUS303) | -               |