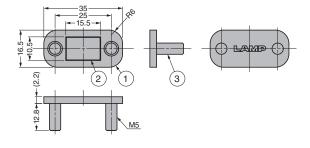

#### [Parts Included]

Hexagon nut M5 stainless steeel (SUS304)

| RoHS | CAD | Item Code   | Item Name    | Magnetic Force |     | Weight (g) |
|------|-----|-------------|--------------|----------------|-----|------------|
|      |     |             |              | N              | kgf | Weight (g) |
| •    | •   | 140-045-567 | MC-159-2-STD | 19.6           | 2   | 14         |
| •    | •   | 140-045-568 | MC-159-4-STD | 39.2           | 4   | 14         |

| No. | Part Name | Material                 | Finish/Colour   |
|-----|-----------|--------------------------|-----------------|
| (   | Body      | Stainless Steel (SUS430) | Barrel Polished |
| 2   | Magnet    | Neodymium                | Nickel          |
| 3   | Stud Bolt | Stainless Steel (SUS303) | -               |