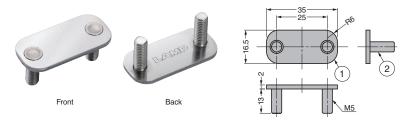

# STAINLESS STEEL COUNTER PLATE MC-159U-STD Back-mount

| The bolts are designed to be fixed with nuts from the back     |
|----------------------------------------------------------------|
| side. As there are no screw heads, it is easy to keep the flat |
| surface clean.                                                 |
|                                                                |

| No. | Part Name | Material                 | Finish/Colour   |
|-----|-----------|--------------------------|-----------------|
| 1   | Body      | Stainless Steel (SUS430) | Barrel Polished |
| 2   | Stud Bolt | Stainless Steel (SUS303) | -               |
|     |           |                          |                 |