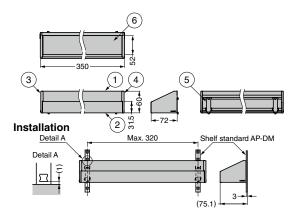

#### How to Install

| No. | Part Name    | Material                 | Finish / Colour |  |
|-----|--------------|--------------------------|-----------------|--|
| 1   | Base Plate A | Aluminium Alloy          | Anodised Silver |  |
| 2   | Base Plate B | Aluminium Alloy          |                 |  |
| 3   | End Cap L    | ABS                      | White           |  |
| 4   | End Cap R    | ABS                      |                 |  |
| 5   | Bracket      | Stainless Steel (SUS304) | Barrel Polished |  |
| 6   | Bottom Plate | Aluminium Alloy          | Anodised Silver |  |

#### Remarks

- The spacing between shelf standards shall be within 320 mm.
- · Before installing or removing the product, please read the label attached to the product or the installation instruction on our website.