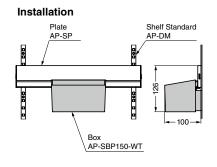

## PLASTIC BOX FOR SHELF STANDARD SYSTEM (ALUMINIUM SHELF STANDARD FOR AP-DM)

### AP-SBP150-WT

#### **Sold Separately**

- AP-DM Series
- AP-DM Aluminium Shelf Standard
- AP-SP Plate for Shelf Standard System

| CAD                | Item Code   | Item Name    | Material  | Load Capacity N | Load Capacity kgf | Weight (g) | Carton (pcs) |
|--------------------|-------------|--------------|-----------|-----------------|-------------------|------------|--------------|
| 2D <mark>3D</mark> | 120-041-354 | AP-SBP150-WT | ABS Resin | 19.6            | 2                 | 195        | 40           |