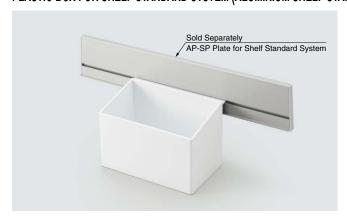

## PLASTIC BOX FOR SHELF STANDARD SYSTEM (ALUMINIUM SHELF STANDARD FOR AP-DM)

### AP-SBP150-WT

#### **Features**

- A box that can be mounted to the AP-SP Plate for Shelf Standard System to store small items.
- Made from lightweight resin.
- · One-touch installation on the plate.
- · After installing, simply slide to the desired position.

#### **Sold Separately**

- AP-DM Series
- AP-DM Aluminium Shelf Standard
- AP-SP Plate for Shelf Standard System

| CAD                | Item Code   | Item Name    | Material  | Load Capacity N | Load Capacity kgf | Weight (g) | Carton (pcs) |
|--------------------|-------------|--------------|-----------|-----------------|-------------------|------------|--------------|
| 2D <mark>3D</mark> | 120-041-354 | AP-SBP150-WT | ABS Resin | 19.6            | 2                 | 195        | 40           |