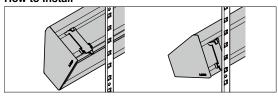

#### How to Install

| No. | Part Name    | Material                 | Finish / Colour |  |
|-----|--------------|--------------------------|-----------------|--|
| 1   | Base Plate A | Aluminium Alloy          | Anodised Silver |  |
| 2   | Base Plate B | Aluminium Alloy          |                 |  |
| 3   | End Cap L    | ABS                      | White           |  |
| 4   | End Cap R    | ABS                      |                 |  |
| 5   | Bracket      | Stainless Steel (SUS304) | Barrel Polished |  |
| 6   | Bottom Plate | Aluminium Alloy          | Anodised Silver |  |