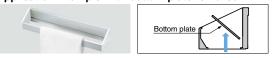

#### **Application Example With bottom plate removed**

#### **Features**

- Designed to install to the shelf standard for storing small articles.
- Can be used as a towel rack when bottom plate is removed.
- Recommended to install on the back side of the cabinet door using heavy duty concealed