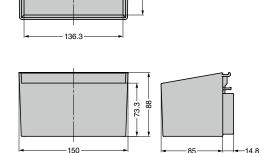

## PLASTIC BOX FOR SHELF STANDARD SYSTEM (ALUMINIUM SHELF STANDARD FOR AP-DM)

### AP-SBP150-WT

#### **Sold Separately**

- AP-DM Series
- AP-DM Aluminium Shelf Standard
- AP-SP Plate for Shelf Standard System

| CAD                | Item Code   | Item Name    | Material  | Load Capacity N | Load Capacity kgf | Weight (g) | Carton (pcs) |
|--------------------|-------------|--------------|-----------|-----------------|-------------------|------------|--------------|
| 2D <mark>3D</mark> | 120-041-354 | AP-SBP150-WT | ABS Resin | 19.6            | 2                 | 195        | 40           |