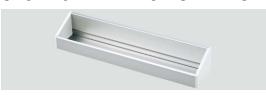

BRACKETS & SHELVING SY

HELVING SYSTEM



# STORAGE TRAY FOR SHELF STANDARD (FOR AP-DM)



### AP-SB350-SL



#### **Application Example With bottom plate removed**



#### How to Install



| No. | Part Name    | Material                 | Finish / Colour |  |
|-----|--------------|--------------------------|-----------------|--|
| 1   | Base Plate A | Aluminium Alloy          | Anodised Silver |  |
| 2   | Base Plate B | Aluminium Alloy          |                 |  |
| 3   | End Cap L    | ABS                      | White           |  |
| 4   | End Cap R    | ABS                      |                 |  |
| 5   | Bracket      | Stainless Steel (SUS304) | Barrel Polished |  |
| 6   | Bottom Plate | Aluminium Alloy          | Anodised Silver |  |

#### **Features**

- Designed to install to the shelf standard for storing small articles.
- Can be used as a towel rack when bottom plate is remove