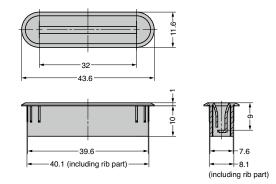

## [Cut Out Dimensions]

| RoHS | CAD                | Item Code   | Item Name  | Colour | Material | Weight (g) | Box (pcs) | Carton (pcs) |
|------|--------------------|-------------|------------|--------|----------|------------|-----------|--------------|
| •    | 20 <mark>30</mark> | 150-047-547 | GL-UU32-WT | White  | ABS      | 1.4        | 150       | 1,500        |
| •    | 20 <mark>30</mark> | 150-047-548 | GL-UU32-BL | Black  |          |            | 150       | 1,500        |