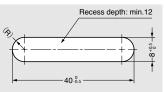

## [Cut Out Dimensions]

| RoHS | CAD                | Item Code   | Item Name  | Colour | Material | Weight (g) | Box (pcs) | Carton (pcs) |
|------|--------------------|-------------|------------|--------|----------|------------|-----------|--------------|
| •    | 20 <mark>30</mark> | 150-047-547 | GL-UU32-WT | White  | ABS      | 1.4        | 150       | 1,500        |
| •    | 20 <mark>30</mark> | 150-047-548 | GL-UU32-BL | Black  |          |            | 150       | 1,500        |