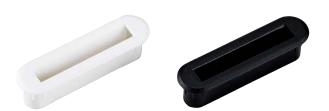

# RECESSED COUNTER PLATE GL-UU32 For Glass Door Locks

- Easy push-in installation. No screws are needed.
- •Gives a subtle clean look.

Processed wood surface cannot be seen through the hole.

 Has ramped wedges inside to reduce the gap and prevent doors from rattling.

## [Cut Out Dimensions]

| RoHS | CAD                | Item Code   | Item Name  | Colour | Material | Weight (g) | Box (pcs) | Carton (pcs) |
|------|--------------------|-------------|------------|--------|----------|------------|-----------|--------------|
| •    | 20 <mark>30</mark> | 150-047-547 | GL-UU32-WT | White  | ABS      | 1.4        | 150       | 1,500        |
| •    | 20 <mark>30</mark> | 150-047-548 | GL-UU32-BL | Black  |          |            | 150       | 1,500        |