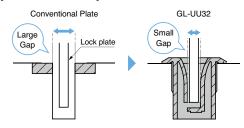

# RECESSED COUNTER PLATE GL-UU32 For Glass Door Locks

- Easy push-in installation. No screws are needed.
- •Gives a subtle clean look.

Processed wood surface cannot be seen through the hole.

 Has ramped wedges inside to reduce the gap and prevent doors from rattling.

#### [Rattle-free Mechanism]