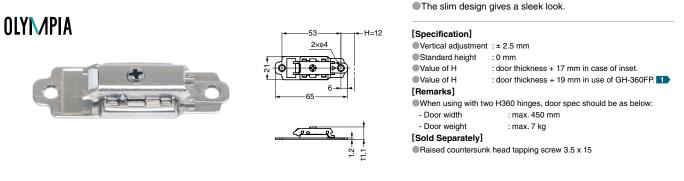

## MOUNTING PLATE 360-P3W-53T Straight Type

| RoHS               | CAD | Item Code   | Item Name   | Material | Finish         | Weight (g) | Box (pcs) |  |  |  |
|--------------------|-----|-------------|-------------|----------|----------------|------------|-----------|--|--|--|
|                    | •   | 160-046-697 | 360-P3W-53T | Steel    | Nickel Plating | 20         | 400       |  |  |  |
| Refer to 1: P. F19 |     |             |             |          |                |            |           |  |  |  |