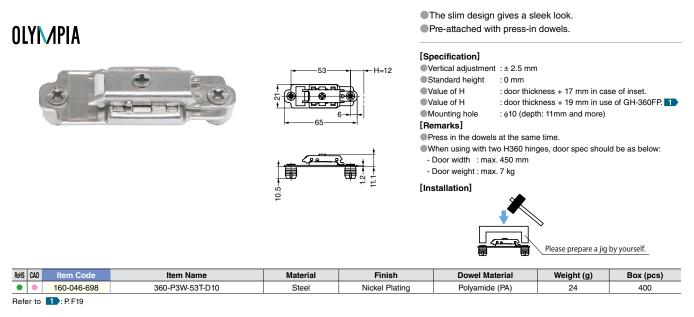

## MOUNTING PLATE 360-P3W-53T Straight Type



| RoHS               | CAD | Item Code   | Item Name   | Material | Finish         | Weight (g) | Box (pcs) |  |  |  |
|--------------------|-----|-------------|-------------|----------|----------------|------------|-----------|--|--|--|
|                    | •   | 160-046-697 | 360-P3W-53T | Steel    | Nickel Plating | 20         | 400       |  |  |  |
| Refer to 1: P. F19 |     |             |             |          |                |            |           |  |  |  |

## MOUNTING PLATE 360-P3W-53T-D10 Straight Type / With Dowels



## RAISED COUNTERSUNK HEAD TAPPING SCREW 3.5x15 For OLYMPIA and 230 Hinges



|      |     |             |           | Nickel Type : Sold in 400 pieces.<br>Black Nickel Type : Sold in one piece. |                      |  |
|------|-----|-------------|-----------|-----------------------------------------------------------------------------|----------------------|--|
| RoHS | CAD | Item Code   | Item Name | Material                                                                    | Finish               |  |
| •    | -   | 160-070-030 | TAP3515NI | Oteral                                                                      | Nickel Plating       |  |
| ٠    | -   | 160-034-786 | TAP3515BN | Steel                                                                       | Black Nickel Plating