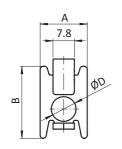

## SCREW CONNECTOR I SPECIAL, SINGLE SIDE

| MODEL         | Slot 8                                                                                                                                            |
|---------------|---------------------------------------------------------------------------------------------------------------------------------------------------|
| DESCRIPTION   | To connect two aluminum profiles; penetrates the andonized coat of the profile - thus ensuring a safe, ESD electrostatical discharging connection |
| MATERIAL      | Steel                                                                                                                                             |
| SURFACE       | Zinc plated                                                                                                                                       |
| PACK QUANTITY | 100 pieces                                                                                                                                        |

| Part #          | Profile | Weight [g] | A x B [mm]  | ØD<br>[mm] | H<br>[mm] | ESD | Version                     |
|-----------------|---------|------------|-------------|------------|-----------|-----|-----------------------------|
| 092143          |         | 10.0       | 17.0 x 26.5 | 9          | 16.0      | ESD | Turn-lock                   |
| 099F0840SM08S01 | I       | 19.5       | 17.0 x 26.5 | 9          | 16.0      | ESD | With pan-head screw M8 x 20 |