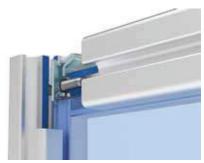

## SCREW CONNECTOR I SPECIAL, SINGLE SIDE

| MODEL         | Slot 8                                                                                                                                            |
|---------------|---------------------------------------------------------------------------------------------------------------------------------------------------|
| DESCRIPTION   | To connect two aluminum profiles; penetrates the andonized coat of the profile - thus ensuring a safe, ESD electrostatical discharging connection |
| MATERIAL      | Steel                                                                                                                                             |
| SURFACE       | Zinc plated                                                                                                                                       |
| PACK QUANTITY | 100 pieces                                                                                                                                        |