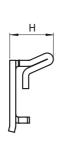

| Part #          | Profile | Weight [g] | A x B [mm]  | ØD<br>[mm] | H<br>[mm] | ESD | Version                     |
|-----------------|---------|------------|-------------|------------|-----------|-----|-----------------------------|
| 092143          |         | 10.0       | 17.0 x 26.5 | 9          | 16.0      | ESD | Turn-lock                   |
| 099F0840SM08S01 | I       | 19.5       | 17.0 x 26.5 | 9          | 16.0      | ESD | With pan-head screw M8 x 20 |