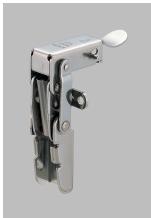

# **CORNER FASTENER HINGE (W/LOCK)**

### STH-C64

After locked.

LAMP

- · Compresses cover to achieve better sealing.
- Works with STF-C64 fastener (P.278).
- To be used with rubber gasket.
- Locks when fastened to prevent accidental release.

Release the lock of the fastener

to open the lid.

| Item Code   | Item Name | Material                 | Finish | Door Width | Door Height    | Door Thickness | Door Weight       | Weight | Box    | Carton  |
|-------------|-----------|--------------------------|--------|------------|----------------|----------------|-------------------|--------|--------|---------|
| 170-091-430 | STH-C64   | Stainless Steel (SUS304) | Mirror | Max. 300   | Max. 400/2 pcs | 24 - 28        | Max. 2.8 kg/2 pcs | 93 g   | 10 pcs | 140 pcs |