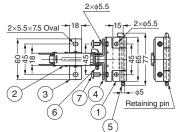

# **CONCEALED HINGE (W/STAY)**

Pull the lever and lift the latch.

| No. | Part Name                                 | Material | Finish   |  |  |
|-----|-------------------------------------------|----------|----------|--|--|
| 1   | Hinge                                     |          |          |  |  |
| 2   | Stay                                      | SUS304   | Polished |  |  |
| 3   | Bracket                                   |          |          |  |  |
| 4   | Hinge Bracket                             |          |          |  |  |
| (5) | Pin                                       |          |          |  |  |
| 6   | Hinge Bracket Pin                         |          | -        |  |  |
| 7   | Truss Head Tapping Screw M5×10 (Included) | SUS      | ]        |  |  |

Ring retainer for pins not included.

| Item Cade   | Item Name | Door Weight      | Retaining Force                 | Weight | Box    | Carton  |
|-------------|-----------|------------------|---------------------------------|--------|--------|---------|
| 170-100-087 | ☆HG-YS65C | Max. 10 kg/2 pcs | Approx. 294 N·cm (30 kgf·cm)/pc | 190 g  | 10 pcs | 100 pcs |