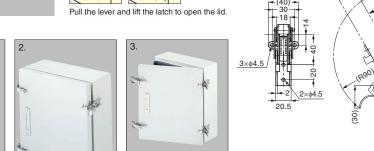

# **CONCEALED HINGE (W/STAY)**

Pull the lever and lift the latch.

| No. | Part Name                                 | Material | Finish   |  |  |
|-----|-------------------------------------------|----------|----------|--|--|
| 1   | Hinge                                     |          |          |  |  |
| 2   | Stay                                      | SUS304   | Polished |  |  |
| 3   | Bracket                                   |          |          |  |  |
| 4   | Hinge Bracket                             |          |          |  |  |
| (5) | Pin                                       |          |          |  |  |
| 6   | Hinge Bracket Pin                         |          | -        |  |  |
| 7   | Truss Head Tapping Screw M5×10 (Included) | SUS      | ]        |  |  |