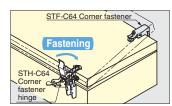

# **CORNER FASTENER HINGE (W/LOCK)**

### STH-C64

After locked.

LAMP

- · Compresses cover to achieve better sealing.
- Works with STF-C64 fastener (P.278).
- To be used with rubber gasket.
- Locks when fastened to prevent accidental release.

## HG-YS65C

Compression distance 6 mm

Corner fastener application