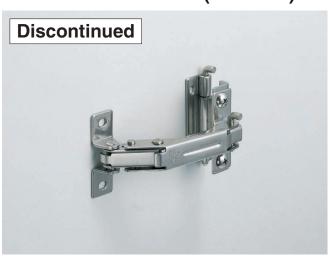

# **CONCEALED HINGE (W/STAY)**

Pull the lever and lift the latch.

| No. | Part Name                                 | Material | Finish   |  |  |
|-----|-------------------------------------------|----------|----------|--|--|
| 1   | Hinge                                     |          |          |  |  |
| 2   | Stay                                      | SUS304   | Polished |  |  |
| 3   | Bracket                                   |          |          |  |  |
| 4   | Hinge Bracket                             |          |          |  |  |
| (5) | Pin                                       |          |          |  |  |
| 6   | Hinge Bracket Pin                         |          | -        |  |  |
| 7   | Truss Head Tapping Screw M5×10 (Included) | SUS      | ]        |  |  |

### **Features**

- · Combination of hinge and stay.
- Designed for sheet metal application.
- Stay holds door at 100° open position.
- Removable pin (included) allows easy door installation.
- Holding force: 30 kgf·cm/piece.
- Door weight: Max. 10 kg/pair.