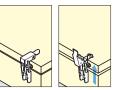

### STH-C64

After locked.

LAMP

- · Compresses cover to achieve better sealing.
- Works with STF-C64 fastener (P.278).
- To be used with rubber gasket.
- Locks when fastened to prevent accidental release.

Release the lock of the fastener

to open the lid.

| Item Code   | Item Name | Material                 | Finish | Door Width | Door Height    | Door Thickness | Door Weight       | Weight | Box    | Carton  |
|-------------|-----------|--------------------------|--------|------------|----------------|----------------|-------------------|--------|--------|---------|
| 170-091-430 | STH-C64   | Stainless Steel (SUS304) | Mirror | Max. 300   | Max. 400/2 pcs | 24 - 28        | Max. 2.8 kg/2 pcs | 93 g   | 10 pcs | 140 pcs |