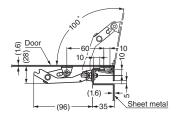

### **Features**

- · Combination of hinge and stay.
- Designed for sheet metal application.
- Stay holds door at 100° open position.
- Removable pin (included) allows easy door installation.
- Holding force: 30 kgf·cm/piece.
- Door weight: Max. 10 kg/pair.