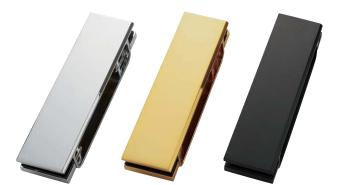

## **GLASS DOOR BRACKET HES3D-G120BKT**

- Allows the HES3D-120 hinge to be installed on glass doors.
- The silver and gold types come with screw covers in the same colours.
  For the black type, please use the ones included with HES3D-120BL.

## [Door Sizes and Number of Hinges]

[Component Parts]

(3.5)

| HES3D-120 Hinge   |
|-------------------|
| (sold separately) |
| 3 4 26+ 1         |
| 995               |

| No. | Part Name                                        | Material                | Finish |                     |                |
|-----|--------------------------------------------------|-------------------------|--------|---------------------|----------------|
| NO. |                                                  | Wateriai                | CR     | GP                  | BL             |
| 1   | Body                                             | Zinc Alloy (ZDC)        | Chrome | 24K Gold<br>Plating | Black          |
| 2   | Back Plate                                       | ZITIC AIIOY (ZDC)       |        |                     | Enamel         |
| 3   | Gasket                                           | Chloroprene Rubber (CR) | -      | -                   | -              |
| 4   | Screw Cover                                      | ABS                     |        | 24K Gold            | -              |
| (5) | Hexagon Socket Countersunk<br>Head Screw M5 x 14 | Steel                   | Chrome | Plating             | Black<br>Paint |