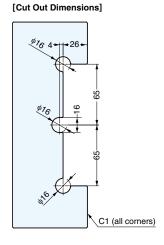

## [Door Sizes and Number of Hinges]

[Component Parts]

(3.5)

| HES3D-120 Hinge   |
|-------------------|
| (sold separately) |
| 3 4 26+ 1         |
| 995               |

| No. | Part Name                                        | Material                | Finish |                     |                |
|-----|--------------------------------------------------|-------------------------|--------|---------------------|----------------|
| NO. |                                                  | Wateriai                | CR     | GP                  | BL             |
| 1   | Body                                             | Zinc Alloy (ZDC)        | Chrome | 24K Gold<br>Plating | Black          |
| 2   | Back Plate                                       | ZITIC AIIOY (ZDC)       |        |                     | Enamel         |
| 3   | Gasket                                           | Chloroprene Rubber (CR) | -      | -                   | -              |
| 4   | Screw Cover                                      | ABS                     |        | 24K Gold            | -              |
| (5) | Hexagon Socket Countersunk<br>Head Screw M5 x 14 | Steel                   | Chrome | Plating             | Black<br>Paint |