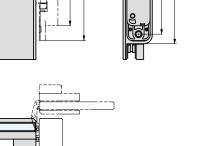

## [Door Sizes and Number of Hinges]

[Component Parts]

(3.5)

| HES3D-120 Hinge   |
|-------------------|
| (sold separately) |
| 3 4 26+ 1         |
| 995               |

| No. | Part Name                                        | Material                | Finish |                     |                |
|-----|--------------------------------------------------|-------------------------|--------|---------------------|----------------|
| NO. |                                                  | Wateriai                | CR     | GP                  | BL             |
| 1   | Body                                             | Zinc Alloy (ZDC)        | Chrome | 24K Gold<br>Plating | Black          |
| 2   | Back Plate                                       | ZITIC AIIOY (ZDC)       |        |                     | Enamel         |
| 3   | Gasket                                           | Chloroprene Rubber (CR) | -      | -                   | -              |
| 4   | Screw Cover                                      | ABS                     |        | 24K Gold            | -              |
| (5) | Hexagon Socket Countersunk<br>Head Screw M5 x 14 | Steel                   | Chrome | Plating             | Black<br>Paint |