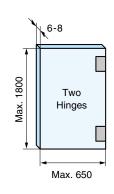

## [Door Sizes and Number of Hinges]

[Component Parts]

(3.5)

| HES3D-120 Hinge   |
|-------------------|
| (sold separately) |
| 3 4 26+ 1         |
| 995               |

| No. | Part Name                                        | Material                | Finish |                     |                |
|-----|--------------------------------------------------|-------------------------|--------|---------------------|----------------|
| NO. |                                                  | Wateriai                | CR     | GP                  | BL             |
| 1   | Body                                             | Zinc Alloy (ZDC)        | Chrome | 24K Gold<br>Plating | Black          |
| 2   | Back Plate                                       | ZITIC AIIOY (ZDC)       |        |                     | Enamel         |
| 3   | Gasket                                           | Chloroprene Rubber (CR) | -      | -                   | -              |
| 4   | Screw Cover                                      | ABS                     |        | 24K Gold            | -              |
| (5) | Hexagon Socket Countersunk<br>Head Screw M5 x 14 | Steel                   | Chrome | Plating             | Black<br>Paint |