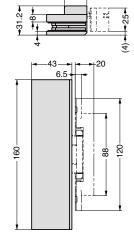

## [Door Sizes and Number of Hinges]

[Component Parts]

(3.5)

| HES3D-120 Hinge   |
|-------------------|
| (sold separately) |
| 3 4 26+ 1         |
| 995               |

| No. | Part Name                                        | Material                | Finish |                     |                |
|-----|--------------------------------------------------|-------------------------|--------|---------------------|----------------|
| NO. |                                                  | Wateriai                | CR     | GP                  | BL             |
| 1   | Body                                             | Zinc Alloy (ZDC)        | Chrome | 24K Gold<br>Plating | Black          |
| 2   | Back Plate                                       | ZITIC AIIOY (ZDC)       |        |                     | Enamel         |
| 3   | Gasket                                           | Chloroprene Rubber (CR) | -      | -                   | -              |
| 4   | Screw Cover                                      | ABS                     |        | 24K Gold            | -              |
| (5) | Hexagon Socket Countersunk<br>Head Screw M5 x 14 | Steel                   | Chrome | Plating             | Black<br>Paint |

| RoHS | CAD | Item Code   | Item Name        | Colour | Glass Thickness | Box (pcs) | Carton (pcs) |
|------|-----|-------------|------------------|--------|-----------------|-----------|--------------|
| •    | •   | 170-043-469 | HES3D-G120BKT-CR | Silver | 6-8             | 2         | 12           |
| •    | •   | 170-043-470 | HES3D-G120BKT-GP | Gold   |                 | 2         | 12           |
| •    | •   | 170-043-471 | HES3D-G120BKT-BL | Black  |                 | 2         | 12           |