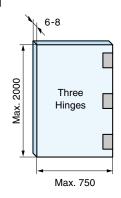

## [Door Sizes and Number of Hinges]

[Component Parts]

(3.5)

| HES3D-120 Hinge   |
|-------------------|
| (sold separately) |
| 3 4 26+ 1         |
| 995               |

| No. | Part Name                                        | Material                | Finish |                     |                |
|-----|--------------------------------------------------|-------------------------|--------|---------------------|----------------|
| NO. |                                                  | Wateriai                | CR     | GP                  | BL             |
| 1   | Body                                             | Zinc Alloy (ZDC)        | Chrome | 24K Gold<br>Plating | Black          |
| 2   | Back Plate                                       | ZITIC AIIOY (ZDC)       |        |                     | Enamel         |
| 3   | Gasket                                           | Chloroprene Rubber (CR) | -      | -                   | -              |
| 4   | Screw Cover                                      | ABS                     |        | 24K Gold            | -              |
| (5) | Hexagon Socket Countersunk<br>Head Screw M5 x 14 | Steel                   | Chrome | Plating             | Black<br>Paint |