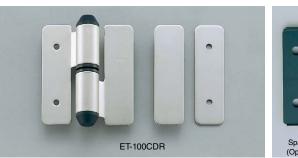

# **ET-100CD**

#### **Features**

- For outward opening doors. Can be installed with door flush or with an offset.
- The automatic closing radius of the door can be adjusted by angles of 18° (Must be adjusted during installation)
- Door rises up to 6mm at a radius of 90°.

#### Item Code Item Name Туре Material Finish Weight Box 170-099-907 ET-100CDR Right Stainless Steel (SUS304) Satin 980 g 10 sets 170-099-050 ET-100CDL Left Stainless Steel (SUS304) Satin 980 g 10 sets