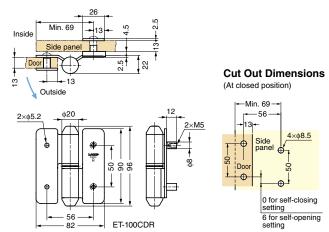

#### **Features**

- For outward opening doors. Can be installed with door flush or with an offset.
- The automatic closing radius of the door can be adjusted by angles of 18° (Must be adjusted during installation)
- Door rises up to 6mm at a radius of 90°.

### **Recommended Screw**

Hexagon top bolt

| Door Thickness |       | Side Panel Thickness |       |       |
|----------------|-------|----------------------|-------|-------|
| 13             | 16    | 13                   | 16    | 20    |
| M5×10          | M5×12 | M5×14                | M5×16 | M5×20 |

#### Item Code Item Name Туре Material Finish Weight Box 170-099-907 ET-100CDR Right Stainless Steel (SUS304) Satin 980 g 10 sets 170-099-050 ET-100CDL Left Stainless Steel (SUS304) Satin 980 g 10 sets