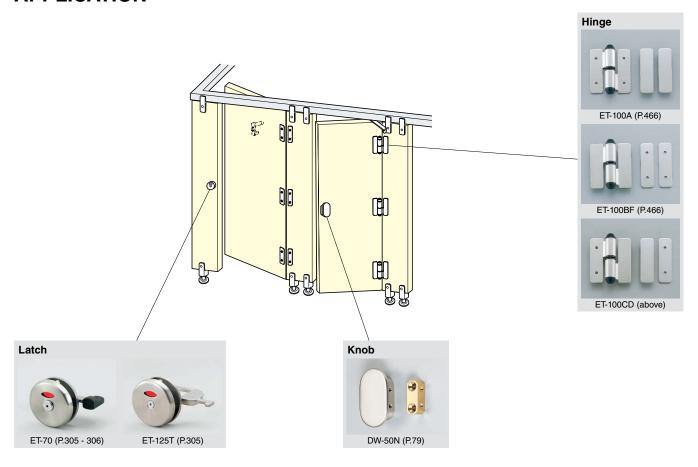

lush or with an offset.
- The automatic closing radius of the door can be adjusted by angles of 18° (Must be adjusted during installation)
- Door rises up to 6mm at a radius of 90°.

#### Remarks

3 pcs in 1 set required for 1 door.

#### **Parts Included**

Spacer

### **Recommended Screw**

Hexagon top bolt

| Door Thickness |       | Side Panel Thickness |       |       |
|----------------|-------|----------------------|-------|-------|
| 13             | 16    | 13                   | 16    | 20    |
| M5×10          | M5×12 | M5×14                | M5×16 | M5×20 |

#### Item Code Item Name Туре Material Finish Weight Box 170-099-907 ET-100CDR Right Stainless Steel (SUS304) Satin 980 g 10 sets 170-099-050 ET-100CDL Left Stainless Steel (SUS304) Satin 980 g 10 sets

## **APPLICATION**