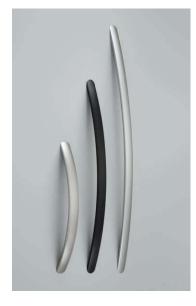

## ALUMINIUM DOOR HANDLE ASH

[Remarks]

Designed for single-sided mount. (Not available with double-sided mount)
[Recommended Screw]
M6 screw, M8 screw

## [3 Finishes]

| RoHS | CAD | Item Code   | Item Name | Material           | Finish/Colour                      | Lı    | L2  | Р   | М    | Load Capacity |     | Weight | Box   |
|------|-----|-------------|-----------|--------------------|------------------------------------|-------|-----|-----|------|---------------|-----|--------|-------|
|      |     |             |           |                    |                                    |       |     |     |      | N             | kgf | (g)    | (psc) |
| •    | ٠   | 100-042-506 | ASH-400SL | Aluminium<br>Alloy | Satin and Silver/Anodised          | 391.9 | 323 | 335 | - M6 | 500           | 51  | 482    | 10    |
|      |     | 100-042-507 | ASH-400BL |                    | Satin and Black/Anodised           |       |     |     |      |               |     |        | 10    |
|      |     | 100-042-508 | ASH-400ST |                    | Satin and Stainless Steel/Anodised |       |     |     |      |               |     |        | 10    |
|      |     | 100-042-509 | ASH-600SL |                    | Satin and Silver/Anodised          | 604   | 502 | 522 |      |               |     | 725    | 10    |
|      |     | 100-042-510 | ASH-600BL |                    | Satin and Black/Anodised           |       |     |     |      |               |     |        | 10    |
| •    |     | 100-042-511 | ASH-600ST |                    | Satin and Stainless Steel/Anodised |       |     |     |      |               |     |        | 10    |
|      |     | 100-042-512 | ASH-800SL |                    | Satin and Silver/Anodised          | 822.7 | 686 | 710 | M8   |               |     | 978    | 5     |
|      |     | 100-042-513 | ASH-800BL |                    | Satin and Black/Anodised           |       |     |     |      |               |     |        | 5     |
| •    |     | 100-042-514 | ASH-800ST |                    | Satin and Stainless Steel/Anodised |       |     |     |      |               |     |        | 5     |