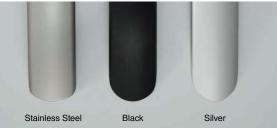

## [3 Finishes]

| RoHS | CAD | Item Code   | Item Name | Material           | Finish/Colour                      | Lı    | L2  | Р   | М    | Load Capacity |     | Weight | Box   |
|------|-----|-------------|-----------|--------------------|------------------------------------|-------|-----|-----|------|---------------|-----|--------|-------|
|      |     |             |           |                    |                                    |       |     |     |      | N             | kgf | (g)    | (psc) |
| •    | ٠   | 100-042-506 | ASH-400SL | Aluminium<br>Alloy | Satin and Silver/Anodised          | 391.9 | 323 | 335 | - M6 | 500           | 51  | 482    | 10    |
|      |     | 100-042-507 | ASH-400BL |                    | Satin and Black/Anodised           |       |     |     |      |               |     |        | 10    |
|      |     | 100-042-508 | ASH-400ST |                    | Satin and Stainless Steel/Anodised |       |     |     |      |               |     |        | 10    |
|      |     | 100-042-509 | ASH-600SL |                    | Satin and Silver/Anodised          | 604   | 502 | 522 |      |               |     | 725    | 10    |
|      |     | 100-042-510 | ASH-600BL |                    | Satin and Black/Anodised           |       |     |     |      |               |     |        | 10    |
| •    |     | 100-042-511 | ASH-600ST |                    | Satin and Stainless Steel/Anodised |       |     |     |      |               |     |        | 10    |
|      |     | 100-042-512 | ASH-800SL |                    | Satin and Silver/Anodised          | 822.7 | 686 | 710 | M8   |               |     | 978    | 5     |
|      |     | 100-042-513 | ASH-800BL |                    | Satin and Black/Anodised           |       |     |     |      |               |     |        | 5     |
| •    |     | 100-042-514 | ASH-800ST |                    | Satin and Stainless Steel/Anodised |       |     |     |      |               |     |        | 5     |