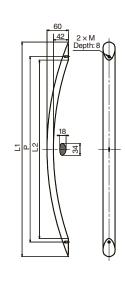

## ALUMINIUM DOOR HANDLE ASH

[Remarks]

Designed for single-sided mount. (Not available with double-sided mount)
[Recommended Screw]
M6 screw, M8 screw

## [3 Finishes]

| RoHS | CAD | Item Code   | Item Name | Material           | Finish/Colour                      | Lı    | L2  | Р   | М    | Load Capacity |     | Weight | Box   |
|------|-----|-------------|-----------|--------------------|------------------------------------|-------|-----|-----|------|---------------|-----|--------|-------|
|      |     |             |           |                    |                                    |       |     |     |      | N             | kgf | (g)    | (psc) |
| •    | ٠   | 100-042-506 | ASH-400SL | Aluminium<br>Alloy | Satin and Silver/Anodised          | 391.9 | 323 | 335 | - M6 | 500           | 51  | 482    | 10    |
|      |     | 100-042-507 | ASH-400BL |                    | Satin and Black/Anodised           |       |     |     |      |               |     |        | 10    |
|      |     | 100-042-508 | ASH-400ST |                    | Satin and Stainless Steel/Anodised |       |     |     |      |               |     |        | 10    |
|      |     | 100-042-509 | ASH-600SL |                    | Satin and Silver/Anodised          | 604   | 502 | 522 |      |               |     | 725    | 10    |
|      |     | 100-042-510 | ASH-600BL |                    | Satin and Black/Anodised           |       |     |     |      |               |     |        | 10    |
| •    |     | 100-042-511 | ASH-600ST |                    | Satin and Stainless Steel/Anodised |       |     |     |      |               |     |        | 10    |
|      |     | 100-042-512 | ASH-800SL |                    | Satin and Silver/Anodised          | 822.7 | 686 | 710 | M8   |               |     | 978    | 5     |
|      |     | 100-042-513 | ASH-800BL |                    | Satin and Black/Anodised           |       |     |     |      |               |     |        | 5     |
| •    |     | 100-042-514 | ASH-800ST |                    | Satin and Stainless Steel/Anodised |       |     |     |      |               |     |        | 5     |