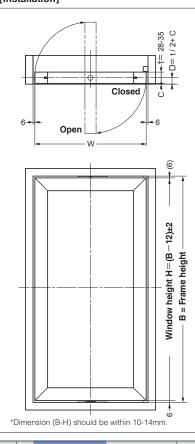

### Sold in sets of two hinges.

| RoHS C                   | CAD | Item Code   | Item Name | Material        | Door<br>Width | Door<br>Height | Door<br>Thickness | Door Weight<br>kg/set | Weight<br>(g) | Box<br>(set) | Carton<br>(set) |
|--------------------------|-----|-------------|-----------|-----------------|---------------|----------------|-------------------|-----------------------|---------------|--------------|-----------------|
| G                        | 3D  | 170-043-673 | HG-PTH30  | Stainless Steel | 350-500       | 700-1200       | 28-35             | Max. 10               | 95            | 15           | 120             |
| Refer to 🚺 : No.280 P.15 |     |             |           |                 |               |                |                   |                       |               |              |                 |