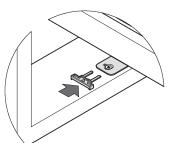

### [Prevents Doors From Falling Off]

The retainer prevents doors from falling off. It only needs to be inserted into the bottom plate.