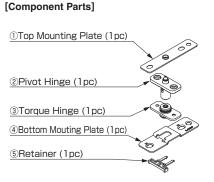

[Remarks]

[Parts Included]

Be sure to read the "Cautions" 1.

No tools are needed to attach and detach doors, allowing for easy maintenance.

Force for operation varies depending on use environment, including air temperature and wind.

The safety retainer prevents doors and windows from falling off.

When installing, ensure that both hinge shafts are leveled and aligned.

Do not use with a door and window enduring strong wind pressure.

Binding head tapping screw 4×20 (for the pivot hinge)
Countersunk head tapping screw 4×20 (for the mouting plates and torque hinge)