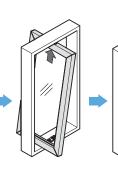

# **PIVOT TORQUE HINGE HG-PTH30**

Video Link

[Holds in any position]

[Easy Installation]

Insert the window

into the frame.

Insert the hinge into the top plate while holding the window at an incline.

[Detailed Drawings]