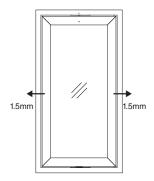

nts doors and windows from falling off.

When installing, ensure that both hinge shafts are leveled and aligned.

Do not use with a door and window enduring strong wind pressure.

Binding head tapping screw 4×20 (for the pivot hinge)
Countersunk head tapping screw 4×20 (for the mouting plates and torque hinge)

# **PIVOT TORQUE HINGE HG-PTH30**



Video Link



[Holds in any position]

[Easy Installation]

Insert the window

into the frame.



Insert the hinge into the top plate while holding the window at an incline.

[Detailed Drawings]

Insert the hinge into the bottom plate.





**Free-stop** 



-Upside

# -Downside

### [Prevents Doors From Falling Off]



The retainer prevents doors from falling off. It only needs to be inserted into the bottom plate.

## [Adjustable Side Spaces]



Can be adjusted horizontaly after installation.

### Sold in sets of two hinges.

| RoHS C                   | CAD | Item Code   | Item Name | Material        | Door<br>Width | Door<br>Height | Door<br>Thickness | Door Weight<br>kg/set | Weight<br>(g) | Box<br>(set) | Carton<br>(set) |
|--------------------------|-----|-------------|-----------|-----------------|---------------|----------------|-------------------|-----------------------|---------------|--------------|-----------------|
| G                        | 3D  | 170-043-673 | HG-PTH30  | Stainless Steel | 350-500       | 700-1200       | 28-35             | Max. 10               | 95            | 15           | 120             |
| Refer to 🚺 : No.280 P.15 |     |             |           |                 |               |