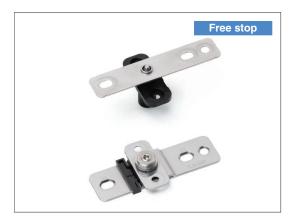

[Remarks]

[Parts Included]

Be sure to read the "Cautions" 1.

No tools are needed to attach and detach doors, allowing for easy maintenance.

Force for operation varies depending on use environment, including air temperature and wind.

The safety retainer prevents doors and windows from falling off.

When installing, ensure that both hinge shafts are leveled and aligned.

Do not use with a door and window enduring strong wind pressure.

Binding head tapping screw 4×20 (for the pivot hinge)
Countersunk head tapping screw 4×20 (for the mouting plates and torque hinge)

# **PIVOT TORQUE HINGE HG-PTH30**



Video Link



[Holds in any position]

[Easy Installation]

Insert the window

into the frame.



Insert the hinge into the top plate while holding the window at an incline.

[Detailed Drawings]

Insert the hinge into the bottom plate.





**Free-stop** 



-Upside

# -Downside

### [Prevents Doors From Falling Off]



The retainer prevents doors from falling off. It only needs to be inserted into the bottom plate.

## [Adjustable Side Spaces]



Can be adjusted horizontaly after installation.

### Sold in sets of two hinges.

| RoHS C                   | CAD | Item Code   | Item Name | Material        | Door<br>Width | Door<br>Height | Door<br>Thickness | Door Weight<br>kg/set | Weight<br>(g) | Box<br>(set) | Carton<br>(set) |
|--------------------------|-----|-------------|-----------|-------------