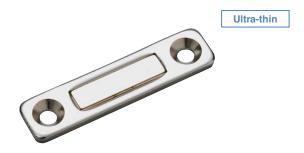

# **ULTRA-THIN MAGNETIC CATCH MC-421**

Super-slim and compact design: 2.4 mm thick and 10.2 mm wide.