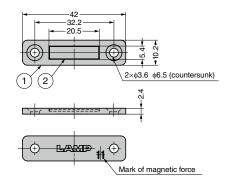

#### [Recommended Screw]

Countersunk head wood screw M3

| No. Part Name |        | Material     | Finish |  |
|---------------|--------|--------------|--------|--|
| 1             | Body   | Steel (SPCC) |        |  |
| (2)           | Magnet | Neodymium    | Nickel |  |

Refer to 1 : No.280 P.607