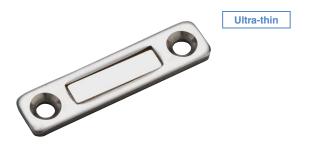

# ULTRA-THIN MAGNETIC CATCH MC-421SUS Stainless Steel

- Made of stainless steel for high corrosion resistance.
- Super-slim and compact design: 2.7 mm thick and 10 mm wide.