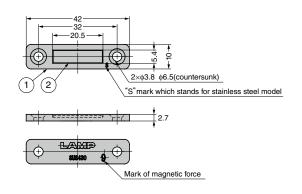

## [Recommended Screw]

Countersunk head wood screw M3

| No. | Part Name | Material                    | Finish             |  |
|-----|-----------|-----------------------------|--------------------|--|
| 1)  | Body      | Stainless Steel<br>(SUS430) | Barrel<br>Polished |  |
| 2   | Magnet    | Neodymium                   | Nickel             |  |

Refer to 1 : No.280 P.607