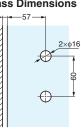

## • Prioritize the load capacity when determining the glass size. • The hinge does not hold the door in a fully closed or fully open position. To hold the door in place, install the 8851 Door Edge Seal with Magnet and 8880 Aluminium Profile for when fully closed, and a separately prepared **Glass Dimensions**