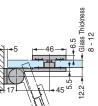

• Use a glass edge protector suitable for the installation area (sold separately). • To unify the finish of the screws, use our polished screws (sold separately, size M5 x 15 countersunk hex socket bolts, size M5 x 50 cross-recessed

The door closes automatically between 0° and about 70°.

open by placing a door stopper in this area. • A maximum of about 3 mm rise occurs when open 70°.

tapping screws) instead of the provided screws.

door stopper when fully open.