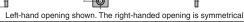

### LAMP

Features

Can even be used for areas such as shower booths where water is used.

• Can even be used for areas such as shower booths where water is used.

It opens automatically between about 70° and 160°. The door can be held

The door closes automatically between 0° and about 70°.

open by placing a door stopper in this area. • A maximum of about 3 mm rise occurs when open 70°.

tapping screws) instead of the provided screws.

door stopper when fully open.