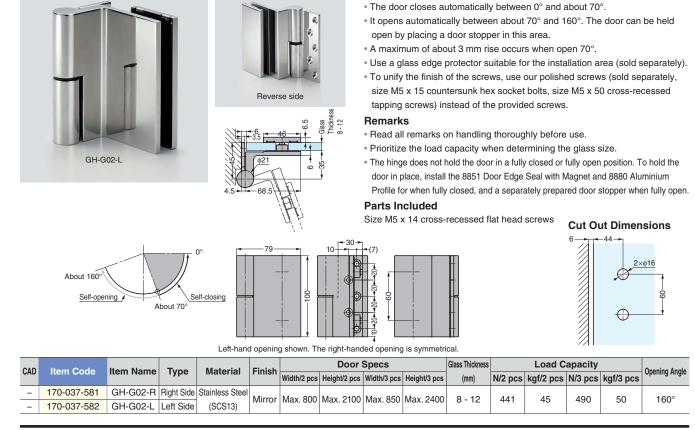

### LAMP

Features

Can even be used for areas such as shower booths where water is used.

• Can even be used for areas such as shower booths where water is used.

It opens automatically between about 70° and 160°. The door can be held

The door closes automatically between 0° and about 70°.

open by placing a door stopper in this area. • A maximum of about 3 mm rise occurs when open 70°.

tapping screws) instead of the provided screws.

door stopper when fully open.

• Use a glass edge protector suitable for the installation area (sold separately). • To unify the finish of the screws, use our polished screws (sold separately, size M5 x 15 countersunk hex socket bolts, size M5 x 50 cross-recessed