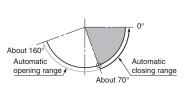

The door closes automatically between 0° and about 70°.

open by placing a door stopper in this area. • A maximum of about 3 mm rise occurs when open 70°.

tapping screws) instead of the provided screws.

door stopper when fully open.

### LAMP

Features

Can even be used for areas such as shower booths where water is used.

• Can even be used for areas such as shower booths where water is used.

It opens automatically between about 70° and 160°. The door can be held