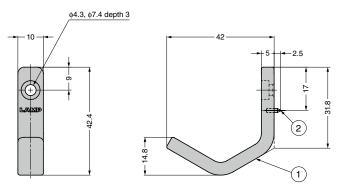

### Parts Included

Size 4 x 32 cross-recessed pan head tapping screws (stainless steel)

| No. | Part Name  | Material                 | Finish/Colour |  |  |
|-----|------------|--------------------------|---------------|--|--|
| 1   | Hook Body  | Stainless Steel (SUS304) | Polished      |  |  |
| 2   | Sharp Pins | Stainless Steel (SUS303) | Plain         |  |  |

| CAD                | Item Code   | Item Name | Load Capacity N | Load Capacity kgf | Weight (g) | Box (pcs) | Carton (pcs) |
|--------------------|-------------|-----------|-----------------|-------------------|------------|-----------|--------------|
| 20 <mark>30</mark> | 110-037-145 | JF2B-40M  | 100             | 10.2              | 27.4       | 20        | 120          |