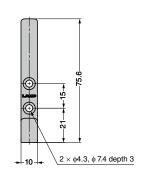

### **Parts Included**

Pan head tapping screw 4 x 32 (SUS)

| CAD | Item Code   | Item Name | Material                 | Finish   | Load Capacity | Load Capacity | Weight | Box   | Carton (pcs) |
|-----|-------------|-----------|--------------------------|----------|---------------|---------------|--------|-------|--------------|
| CAD |             |           |                          |          | N             | kgf           | (g)    | (pcs) |              |
| _   | 110-033-274 | JF2B-55M  | Stainless Steel (SUS304) | Polished | 100           | 10.2          | 50     | 20    | 120          |