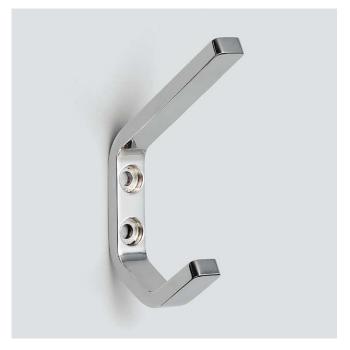

# **LARGE UTILITY HOOK**

JF2B-55M

### Features

- Suitable for modernist interiors.
- Large size hook made from stainless steel.
- Allows big items such as marine hoses to be hung outdoors.