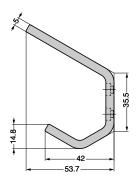

## STAINLESS STEEL HOOK

**JF2B-40M** 

### Parts Included

Size 4 x 32 cross-recessed pan head tapping screws (stainless steel)

| No. | Part Name  | Material                 | Finish/Colour |  |  |
|-----|------------|--------------------------|---------------|--|--|
| 1   | Hook Body  | Stainless Steel (SUS304) | Polished      |  |  |
| 2   | Sharp Pins | Stainless Steel (SUS303) | Plain         |  |  |

| CAD                | Item Code   | Item Name | Load Capacity N | Load Capacity kgf | Weight (g) | Box (pcs) | Carton (pcs) |
|--------------------|-------------|-----------|-----------------|-------------------|------------|-----------|--------------|
| 20 <mark>30</mark> | 110-037-145 | JF2B-40M  | 100             | 10.2              | 27.4       | 20        | 120          |