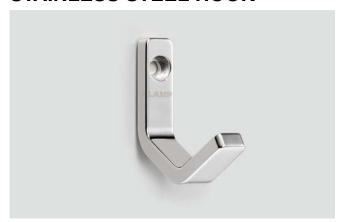

## STAINLESS STEEL HOOK

**JF2B-40M** 

#### **Features**

A stainless steel hook that can be used in many places including modernist interiors.