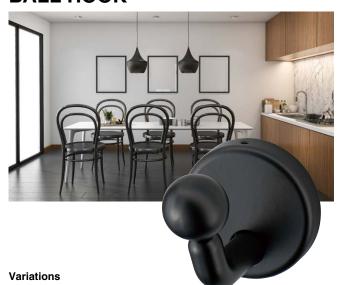

## **BALL HOOK**

Polished Brass

Blasted Metal

PXB-QL05-111

A curved hook with a ball end. The appearance looks almost as if the ball is gently floating at the end, giving a warm feeling to your interior.

### **Features**

- Mounting screws are not visible, giving a seamless look.
- · Rounded design is safe with no sharp corners.
- The matte black finish is coated with a special chromate. This type combines the desirable glossiness of paint with the unique strength of plating.