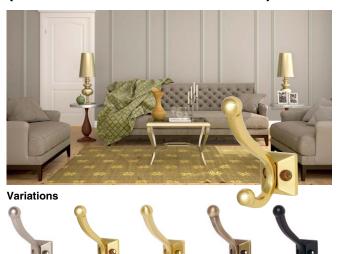

# **BRASS DOUBLE HOOK** (BRASS NOUVEAU SERIES)

Satin Brass

Antique Brass

## PXB-BN05

A design which grows thicker as it approaches its end points. Built with a thick and luxurious amount of brass. A design which harmonizes both classical and modernist styles.

- The hooking end points are spherical, making it safer to use and decreasing the possibility of accidental injury.
- Meticulously manufactured to be very strong but appear delicate.