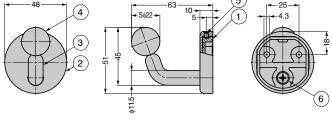

Size 4 x 32 cross-recessed flat head tapping screws

| No. | Part Name                       | Material         | Finish                    |  |  |
|-----|---------------------------------|------------------|---------------------------|--|--|
| 1   | Base                            | Zinc Alloy (ZDC) | Trivalent Chromate Finish |  |  |
| 2   | Base Cover                      |                  | See the table             |  |  |
| 3   | Arm                             |                  |                           |  |  |
| 4   | Ball                            |                  |                           |  |  |
| (5) | Hexagon Socket Set Screws       | ⊣ Steel          | Trivalent Chromata Finia  |  |  |
| (6) | Cross-Recessed Flat Head Screws |                  | Trivalent Chromate Finis  |  |  |

| CAD                | Item Code   | Item Name       | Material         | Finish/Colour               | Load Capacity N | Load Capacity kgf | Weight (g) | Box (pcs) |
|--------------------|-------------|-----------------|------------------|-----------------------------|-----------------|-------------------|------------|-----------|
| 20 <mark>30</mark> | 110-037-955 | PXB-QL05-111-CR |                  | Chrome Plating              |                 |                   |            | 8         |
| 20 <mark>30</mark> | 110-037-956 | PXB-QL05-111-GP | Zinc Alloy (ZDC) | 24K Gold Plating            | 100             | 10.2              | 160        | 8         |
| 20 <mark>30</mark> | 110-037-957 | PXB-QL05-111-BL |                  | Chromate Finish/Matte Black |                 |                   |            | 8         |