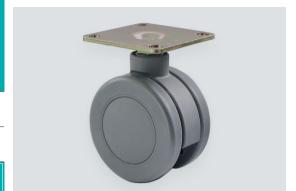

## TWIN WHEEL CASTER MUDR-100GP Plate & Non-swivel Type

Non-swivel type of MFD caster. Use in combination with MFDB-100GP and MFD-100GP
for stable movement. Besides, swivel type and non-swivel type can be unified with the same design.

Wheels are coated in polyurethane which absorbs vibration and gives an extra smooth and quiet movement.