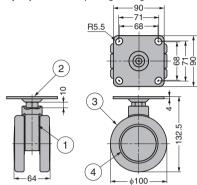

## [Remarks]

May have hydrolysis reaction depending on usage environment and aging.

| No. | Part Name | Material             | Finish/Colour          |  |
|-----|-----------|----------------------|------------------------|--|
| 1   | Body      | Reinforced Polyamide | Light Grey             |  |
| 2   | Plate     | Steel                | Coloured Zinc Chromate |  |
| 3   | Wheel     | PA, PUR              | Limbs Cuny             |  |
| 4   | Cover     | PP                   | Light Grey             |  |