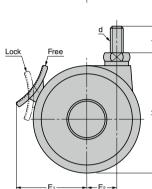

| RoHS | CAD | Item Code   | Item Name | Туре          | D   | W1 | W2 | н     | h  | E1 | E2   | с  | d        | Load Capacity<br>N/pc | Load Capacity<br>kgf/pc |     | Box<br>(pcs) | Carton<br>(pcs) |
|------|-----|-------------|-----------|---------------|-----|----|----|-------|----|----|------|----|----------|-----------------------|-------------------------|-----|--------------|-----------------|
| G    | ЗD  | 200-130-169 | TSD-75B   | With Brake    | 70  | 10 | 61 | 86    | 00 | 45 | 01   | 17 | M10      | 784                   | 80                      | 260 | 60           | _               |
| G    | ЗD  | 200-130-165 | T-75B     | Without Brake | 76  | 19 |    | 86    | 20 | 45 | 21   |    |          |                       |                         | 240 | 60           | -               |
| G    | ЗD  | 200-130-430 | TSD-100B  | With Brake    | 100 | 20 | 69 | 117.5 | 25 | 64 | 28 2 | 01 | M12×1.25 | 980                   | 100                     | 565 | 20           | -               |
| G    | ЗD  | 200-130-168 | T-100B    | Without Brake |     |    |    |       |    |    |      | 21 |          |                       |                         | 555 | 20           | -               |