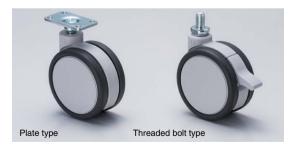

## **DESIGN CASTER FS** Plate Type/Threaded Bolt Type

8 cover colours available. The cover is removable. With lock level to lock the wheel. •Wheel diameter is  $\phi$ 75. Minimum order is 60 pcs.