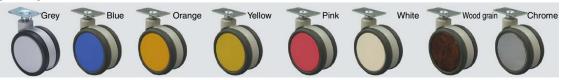

## **DESIGN CASTER FS** Plate Type/Threaded Bolt Type

8 cover colours available. The cover is removable. With lock level to lock the wheel. •Wheel diameter is  $\phi$ 75. Minimum order is 60 pcs.

### [Colours]