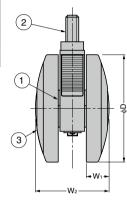

LOAD Capacity

490 N

Made to Order

| No. | Part Name     | Material | Finish/Colour                   |  |  |  |  |  |
|-----|---------------|----------|---------------------------------|--|--|--|--|--|
| 1   | Body          | PA       | Light Grey                      |  |  |  |  |  |
| 2   | Threaded Bolt | Steel    | Clear Zinc Chromate (Trivalent) |  |  |  |  |  |
| 3   | Wheel         | PA + PUR | Light Grey                      |  |  |  |  |  |

| RoHS | CAD | Item Code   | Item Name | Туре          | D   | W1 | W2 | н     | h  | E1 | E2   | с  | d        | Load Capacity<br>N/pc | Load Capacity<br>kgf/pc |     | Box<br>(pcs) | Carton<br>(pcs) |
|------|-----|-------------|-----------|---------------|-----|----|----|-------|----|----|------|----|----------|-----------------------|-------------------------|-----|--------------|-----------------|
| G    | ЗD  | 200-130-169 | TSD-75B   | With Brake    | 70  | 10 | 61 | 86    | 00 | 45 | 01   | 17 | M10      | 784                   | 80                      | 260 | 60           | _               |
| G    | ЗD  | 200-130-165 | T-75B     | Without Brake | 76  | 19 |    | 86    | 20 | 45 | 21   |    |          |                       |                         | 240 | 60           | -               |
| G    | ЗD  | 200-130-430 | TSD-100B  | With Brake    | 100 | 20 | 69 | 117.5 | 25 | 64 | 28 2 | 01 | M12×1.25 | 980                   | 100                     | 565 | 20           | -               |
| G    | ЗD  | 200-130-168 | T-100B    | Without Brake |     |    |    |       |    |    |      | 21 |          |                       |                         | 555 | 20           | -               |