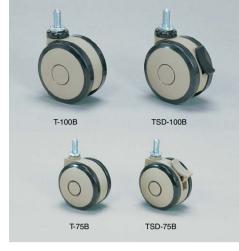

# TWIN WHEEL CASTER T, TSD Threaded Bolt Type

#### LOAD Capacity 784~980 N

Easy operation to lock on both wheel and swivel in one step.

Wheels are coated in polyurethane which absorbs vibration and gives an extra smooth and quiet movement.

HEAVY DUTY CASTERS

775

CASTERS

SINGLE WHEEL CASTERS

WHEEL CASTERS

CASTERS WITH LEVELLING GLIDES

BALL CASTERS

SLIDING

TSD-100B shown.