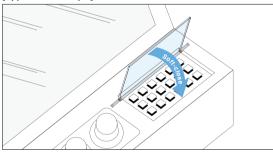

ing with springs further expands
- Small outer diameter realises space-saving and downsizing of equipment.

### [Specifications]

Operating temperature: 0°C ~50°C

## [Applications]

- Switch cover of equipment
- Wire hole cover of table

#### [Remarks]

- Be sure to read the "Cautions"
- Measurement conditions of torque value: ambient temperature 23°C, rotation speed 20rpm.
- For use beyond the operating temperature range above, please contact local representatives.

#### TORQUE HINGES

#### DAMPER HINGES

LIFT ASSIST HINGES

DETENT

HINGES

CONCEALED

HINGES

BUTT HINGES

PIANO HINGES

STEP HINGES

> LIFT-OFF HINGES

PIVOT HINGES

SPRING HINGES

CLEAN ROOM HINGES

HINGES FOR ALUMINIUM FRAME

DROP HINGES GLASS DOOR

HINGES **SPECIAL** HINGES

## [Installation]



# [Application Example]





## 8.5-0.1 40-0.5

## [Cut Out Dimensions]

Fixed shaft



| RoHS CAD | Item Code   | Item Name | Material | Colour  | Torque N⋅m/pc | Torque kgf·cm/pc | Weight (g) | Box (pcs) | Carton (pcs) |
|----------|-------------|-----------|----------|---------|---------------|------------------|------------|-----------|--------------|
| G 3D     | 170-026-907 | URD8-3    | POM      | Natural | 0.022~0.038   | 0.22~0.39        | 2.5        | 100       | 2000         |