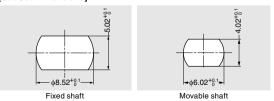

## [Cut Out Dimensions]

Fixed shaft

| RoHS CAD | Item Code   | Item Name | Material | Colour  | Torque N⋅m/pc | Torque kgf·cm/pc | Weight (g) | Box (pcs) | Carton (pcs) |
|----------|-------------|-----------|----------|---------|---------------|------------------|------------|-----------|--------------|
| G 3D     | 170-026-907 | URD8-3    | POM      | Natural | 0.022~0.038   | 0.22~0.39        | 2.5        | 100       | 2000         |