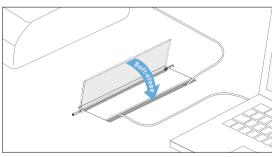

g with springs further expands
- Small outer diameter realises space-saving and downsizing of equipment.

### [Specifications]

Operating temperature: 0°C ~50°C

## [Applications]

- Switch cover of equipment
- Wire hole cover of table

#### [Remarks]

- Be sure to read the "Cautions"
- Measurement conditions of torque value: ambient temperature 23°C, rotation speed 20rpm.
- For use beyond the operating temperature range above, please contact local representatives.

#### TORQUE HINGES

#### DAMPER HINGES

LIFT ASSIST HINGES

DETENT

HINGES

CONCEALED

HINGES

BUTT HINGES

PIANO HINGES

STEP HINGES

> LIFT-OFF HINGES

PIVOT HINGES

SPRING HINGES

CLEAN ROOM HINGES

HINGES FOR ALUMINIUM FRAME

DROP HINGES GLASS DOOR

HINGES **SPECIAL** HINGES

## [Installation]



# [Application Example]





## 8.5-0.1 40-0.5

## [Cut Out Dimensions]

Fixed shaft



| RoHS CAD | Item Code   | Item Name | Material | Colour  | Torque N⋅m/pc | Torque kgf·cm/pc | Weight (g) | Box (pcs) | Carton (pcs) |
|----------|-------------|-----------|----------|---------|---------------|------------------|------------|-----------|--------------|
| G 3D     | 170-026-907 | URD8-3    | POM      | Natural | 0.022~0.038   | 0.22~0.39        | 2.5        | 100       | 2000         |