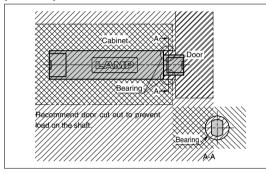

## [Cut Out Dimensions]

Fixed shaft

| RoHS CAD | Item Code   | Item Name | Material | Colour  | Torque N⋅m/pc | Torque kgf·cm/pc | Weight (g) | Box (pcs) | Carton (pcs) |
|----------|-------------|-----------|----------|---------|---------------|------------------|------------|-----------|--------------|
| G 3D     | 170-026-907 | URD8-3    | POM      | Natural | 0.022~0.038   | 0.22~0.39        | 2.5        | 100       | 2000         |