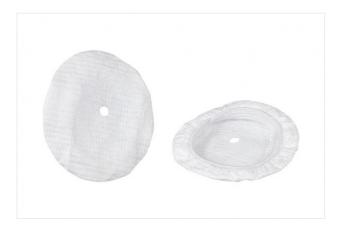

# **Cover for suction cup**

Size: 30

Clamping range: 27.0 ... 35.0 mm Temperature resistance: 80 °C

## **Design Data**

| Attribute | Value |
|-----------|-------|
| d         | 3 mm  |
| D         | 39 mm |

### **Technical Data**

| Attribute      | Value        |
|----------------|--------------|
| Size           | 30           |
| Clamping range | 27.0 35.0 mm |

| Attribute | Value  |
|-----------|--------|
| Weight    | 0.41 g |