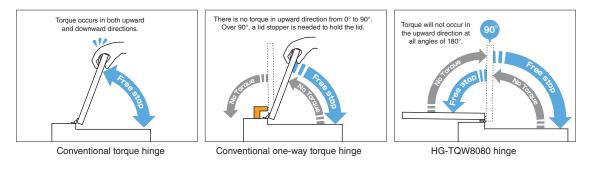

## **TWO STEPS ONE WAY TORQUE HINGE**

• Generates torque in downward direction only. (Operation range: 0 - 180°)

VIDEO