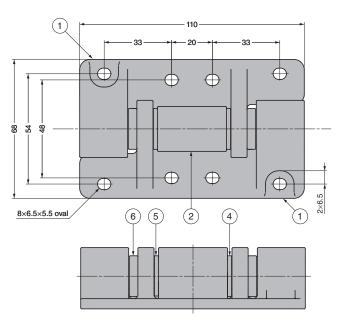

## Remarks

- Use all installation holes.
- . Keep the centre of the hinge shafts level to prevent misalignment during installation.

| No.                | Part Name   | Material          |      | Finish/Colour       |                      |            |           |              | S election Tool     |
|--------------------|-------------|-------------------|------|---------------------|----------------------|------------|-----------|--------------|---------------------|
| 1                  | Base        | Zinc Alloy        |      | Satin               |                      |            |           |              | Sasuga-kun          |
| 2                  | Bracket     | ZITC Alloy        |      | Chrome              |                      |            |           |              | Applicable Products |
| 3                  | Shaft       | Stainless Steel ( | SUS) | -                   |                      |            |           |              | Used for Product    |
| (4)                | Plug        |                   |      |                     |                      |            |           |              | Selection &         |
| 5                  | Washer A    | Polyacetal (PC    | DM)  | Black               |                      |            |           |              | Simulation.         |
| 6                  | Washer B    |                   |      |                     |                      |            |           |              | Available on Web!   |
|                    |             |                   |      |                     |                      |            |           |              |                     |
| CAD                | Item Code   | Item Name         | Т    | orque (N· m)        | Torque (kgf· cm)     | Weight (g) | Box (pcs) | Carton (pcs) |                     |
| 20 <mark>30</mark> | 170-041-284 | HG-TQW8080        |      | 8.0 <sup>±20%</sup> | 81.6 <sup>±20%</sup> | 625        | 8         | 16           |                     |