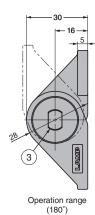

## **TWO STEPS ONE WAY TORQUE HINGE**

• Generates torque in downward direction only. (Operation range: 0 - 180°)

VIDEO