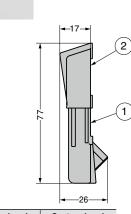

| No. | Part Name   | Material |  |  |
|-----|-------------|----------|--|--|
| 1   | Damper Case | POM      |  |  |
| 2   | Slider      | PBT      |  |  |

|      |     |             |           | -12-       |           | - 20 F       |
|------|-----|-------------|-----------|------------|-----------|--------------|
| RoHS | CAD | Item Code   | Item Name | Weight (g) | Box (pcs) | Carton (pcs) |
| G    | ЗD  | 180-043-521 | S-ATD-30  | 15         | 50        | -            |
|      |     |             |           |            |           |              |