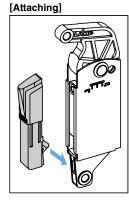

## DAMPER UNIT S-ATD For S-ATJ and S-ATJD

- Specially designed for use with the S-ATJ 1 and S-ATJD 2. Adds soft-closing feature to the stays.
- Easy to attach to the S-ATJ and S-ATJD stays by simply inserting it. The thickness is designed to fit the stays allowing for maximum space inside cabinets.

## [Remarks]

 Only for use with the S-ATJ and S-ATJD. Can not be used with other items in the S-AT series.
Other installation points than those in this catalogue may not be available. For details, please check with the product search engine called "Sasuga-kun".