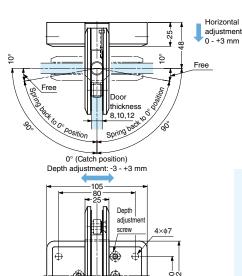

Horizontal adjustment

## **Parts Included**

- Spacer × 6 pcs
- (Use 6 pcs for 8 mm/4 pcs for 10 mm/2 pcs for 12 mm.)
- Round head wood screw 6.2x56 (SUS) 4 pcs
- Plug MG-10×50P 4 pcs
- Allen key 4 1 pc
- Allen key 2.5 1 pc

Depth adjustment screw