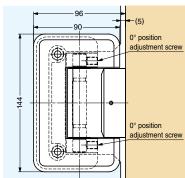

## **Parts Included**

- Spacer × 6 pcs
- (Use 6 pcs for 8 mm/4 pcs for 10 mm/2 pcs for 12 mm.)
- Round head wood screw 6.2x56 (SUS) 4 pcs
- Plug MG-10×50P 4 pcs
- Allen key 4 1 pc
- Allen key 2.5 1 pc

Depth adjustment screw