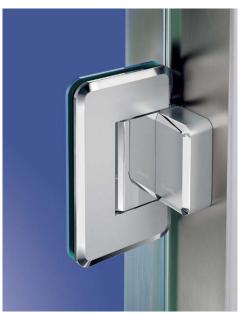

## **Zweil** GLASS DOOR HINGE

ZL-1703

## **Features**

- Made of highly corrosion resistant SUS316
- Ultrapremium Zwei L finish. Zwei L finish: Using top class polishing technology, these products combine the elegance of Satin with the deep glow of a Mirror.
- Recommended for use in shower booths.
- Used as a pair.

## **Parts Included**

- Spacer × 6 pcs
- (Use 6 pcs for 8 mm/4 pcs for 10 mm/2 pcs for 12 mm.)
- Round head wood screw 6.2x56 (SUS) 4 pcs
- Plug MG-10×50P 4 pcs
- Allen key 4 1 pc
- Allen key 2.5 1 pc

Depth adjustment screw