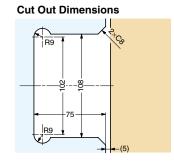

## **Parts Included**

- Spacer × 6 pcs
- (Use 6 pcs for 8 mm/4 pcs for 10 mm/2 pcs for 12 mm.)
- Round head wood screw 6.2x56 (SUS) 4 pcs
- Plug MG-10×50P 4 pcs
- Allen key 4 1 pc
- Allen key 2.5 1 pc

Depth adjustment screw