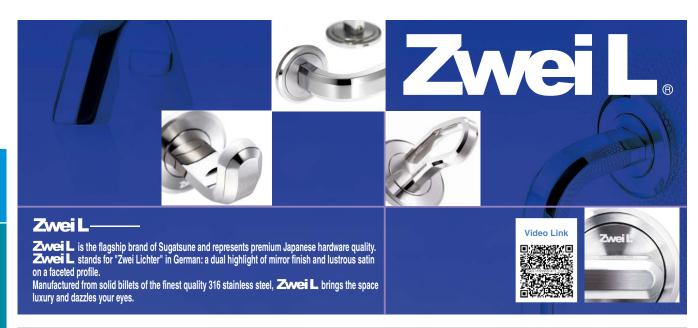

## **Zweil** GLASS DOOR HINGE

ZL-1703

## **Features**

- Made of highly corrosion resistant SUS316
- Ultrapremium Zwei L finish. Zwei L finish: Using top class polishing technology, these products combine the elegance of Satin with the deep glow of a Mirror.
- Recommended for use in shower booths.
- Used as a pair.