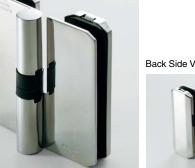

ed

Hexagon socket countersunk head screw M6×14 (SUS)





Left-hand opening shown.

| Item Code   | Item Name     | Туре  | Material                 | Finish | Door Width | Door Height | Glass Thickness | Door Weight     | Weight | Box    | Carton  |
|-------------|---------------|-------|--------------------------|--------|------------|-------------|-----------------|-----------------|--------|--------|---------|
| 170-021-705 | XL-GH05F-120R | Right | Stainless Steel (SUS304) | Mirror | Max. 750   | Max. 2000   | 10, 12          | Max. 45 kg/pair | -      | 1 pair | 5 pairs |
| 170-021-704 | XL-GH05F-120L | Left  | Stainless Steel (SUS304) | Mirror | Max. 750   | Max. 2000   | 10, 12          | Max. 45 kg/pair | -      | 1 pair | 5 pairs |



XL-GH05-120R

### **Cut Out Dimensions**







XL-GH05F-120R

**Cut Out Dimensions** 







# XL-GH05F-120