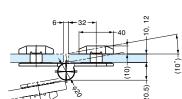

Stainless Steel (SUS304) | Mirror | Max. 750   | Max. 2000   | 10, 12          | Max. 45 kg/pair | 1,624 g | 1 pair | 5 pairs |
| 170-016-524 | XL-GH05-120L | Left  | Stainless Steel (SUS304) | Mirror | Max. 750   | Max. 2000   | 10, 12          | Max. 45 kg/pair | 1,624 g | 1 pair | 5 pairs |

# **GLASS DOOR GRAVITY HINGE**



# Features

- · Glass hinge made from stainless steel.
- · Great solution for shower booths and other areas that come into contact with water.

304

- Successfully passed 100,000 open/close cycles in a private test.
- Automatically closing radius can be adjusted to either 20° or 70°.
- Door rises up to 1.5 mm at
- opening angle 20° and rises up to a maximum of 5 mm at 70°.

# Remarks

Sold in pairs. Parts Included

Hexagon socket countersunk head screw M6×14 (SUS)





Left-hand opening shown.

| Item Code   | Item Name     | Туре  | Material                 | Finish | Door Width | Door Height | Glass Thickness | Door Weight     | Weight | Box    | Carton  |
|-------------|---------------|-------|--------------------------|--------|------------|-------------|-----------------|-----------------|--------|--------|---------|
| 170-021-705 | XL-GH05F-120R | Right | Stainless Steel (SUS304) | Mirror | Max. 750   | Max. 2000   | 10, 12          | Max. 45 kg/pair | -      | 1 pair | 5 pairs |
| 170-021-704 | XL-GH05F-120L | Left  | Stainless Steel (SUS304) | Mirror | Max. 750   | Max. 2000   | 10, 12          | Max. 45 kg/pair | -      | 1 pair | 5 pairs |



XL-GH05-120R

### **Cut Out Dimensions**







XL-GH05F-120R

**Cut Out Dimensions** 







# XL-