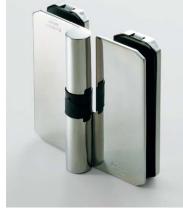

# **GLASS DOOR GRAVITY HINGE**

Back Side View

180

170

# Features

LAMP

- Glass hinge made from stainless steel.
- · Great solution for shower booths and other areas that come into contact with water.

304

- Successfully passed 100,000 open/close cycles in a private test.
- Within a radius of 170°, the hinge will automatically close the door.
- Door will stay in place past
- 170°. Door rises up to 5 mm at opening angle  $90^{\circ}$  and rises up to a maximum of 10 mm at 170°.