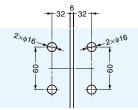

uded

Hexagon socket countersunk head screw M6×14 (SUS)





Left-hand opening shown.

| Item Code   | Item Name     | Туре  | Material                 | Finish | Door Width | Door Height | Glass Thickness | Door Weight     | Weight | Box    | Carton  |
|-------------|---------------|-------|--------------------------|--------|------------|-------------|-----------------|-----------------|--------|--------|---------|
| 170-021-705 | XL-GH05F-120R | Right | Stainless Steel (SUS304) | Mirror | Max. 750   | Max. 2000   | 10, 12          | Max. 45 kg/pair | -      | 1 pair | 5 pairs |
| 170-021-704 | XL-GH05F-120L | Left  | Stainless Steel (SUS304) | Mirror | Max. 750   | Max. 2000   | 10, 12          | Max. 45 kg/pair | -      | 1 pair | 5 pairs |



XL-GH05-120R

### **Cut Out Dimensions**







XL-GH05F-120R

**Cut Out Dimensions** 







# XL-GH05F-120