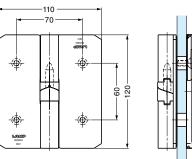

### **Parts Included**

Self-closing

Hexagon socket countersunk head screw M6×14 (SUS)

õ 40 õ (20.5)-

XL-GH05-120

N

å

### Left-hand opening shown.

| Item Code   | Item Name    | Туре  | Material                 | Finish | Door Width | Door Height | Glass Thickness | Door Weight     | Weight  | Box    | Carton  |
|-------------|--------------|-------|--------------------------|--------|------------|-------------|-----------------|-----------------|---------|--------|---------|
| 170-016-523 | XL-GH05-120R | Right | Stainless Steel (SUS304) | Mirror | Max. 750   | Max. 2000   | 10, 12          | Max. 45 kg/pair | 1,624 g | 1 pair | 5 pairs |
| 170-016-524 | XL-GH05-120L | Left  | Stainless Steel (SUS304) | Mirror | Max. 750   | Max. 2000   | 10, 12          | Max. 45 kg/pair | 1,624 g | 1 pair | 5 pairs |