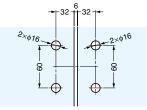

×14 (SUS)





Left-hand opening shown.

| Item Code   | Item Name     | Туре  | Material                 | Finish | Door Width | Door Height | Glass Thickness | Door Weight     | Weight | Box    | Carton  |
|-------------|---------------|-------|--------------------------|--------|------------|-------------|-----------------|-----------------|--------|--------|---------|
| 170-021-705 | XL-GH05F-120R | Right | Stainless Steel (SUS304) | Mirror | Max. 750   | Max. 2000   | 10, 12          | Max. 45 kg/pair | -      | 1 pair | 5 pairs |
| 170-021-704 | XL-GH05F-120L | Left  | Stainless Steel (SUS304) | Mirror | Max. 750   | Max. 2000   | 10, 12          | Max. 45 kg/pair | -      | 1 pair | 5 pairs |



XL-GH05-120R

### **Cut Out Dimensions**







XL-GH05F-120R

**Cut Out Dimensions** 







# XL-GH05F-120