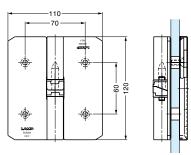

### **Parts Included**

Self-closing

Hexagon socket countersunk head screw M6×14 (SUS)

õ 40 õ (20.5)-

XL-GH05-120

N

å

XL-GH05-120R

### **Cut Out Dimensions**

XL-GH05F-120R

**Cut Out Dimensions** 