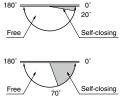

# Features

- · Glass hinge made from stainless steel.
- · Great solution for shower booths and other areas that come into contact with water.

304

- Successfully passed 100,000 open/close cycles in a private test.
- Automatically closing radius can be adjusted to either 20° or 70°.
- Door rises up to 1.5 mm at
- opening angle 20° and rises up to a maximum of 5 mm at 70°.