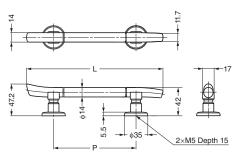

#### Body

| Item Code   | Item Name | Material | Finish                                | L   | Р   | Weight |  |
|-------------|-----------|----------|---------------------------------------|-----|-----|--------|--|
| 100-010-732 | TMH- 96   | Brass    | 24K Gold Plating, Black Nickel (Ring) | 176 | 96  | 300 g  |  |
| 100-010-733 | TMH-128   | Brass    | 24K Gold Plating, Black Nickel (Ring) | 208 | 128 | 338 g  |  |
| 100-010-734 | TMH-160   | Brass    | 24K Gold Plating, Black Nickel (Ring) | 240 | 160 | 349 g  |  |
| 100-010-735 | TMH-192   | Brass    | 24K Gold Plating, Black Nickel (Ring) | 272 | 192 | 383 g  |  |