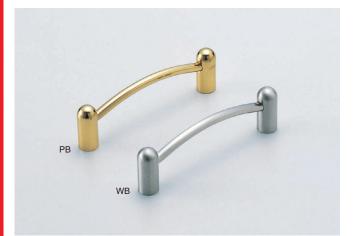

# **HANDLE**

LX-110

#### Parts Included

Truss head screw M4×25

| Item Code   | Item Name | Material | Finish       | Weight | Box    | Carton<br>160 pcs |  |
|-------------|-----------|----------|--------------|--------|--------|-------------------|--|
| 100-013-231 | LX-110PB  | Brass    | Polished     | 85 g   | 10 pcs |                   |  |
| 100-013-232 | LX-110WB  | Brass    | Satin Nickel | 85 g   | 10 pcs | 160 pcs           |  |