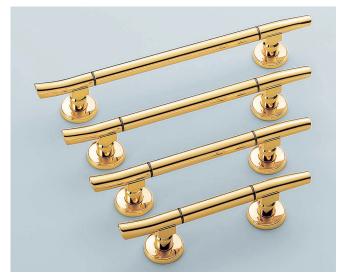

# TAMAZUSA HANDLE (GOLD PLATED)

### Features

- This interior concept is inspired by the splendor and traditional beauty of 16th century Japanese culture. By transplanting these designs into the modern world, the "Tamazusa" series was born. The series emulates "Ryusui" flowing water Japanese design and has gentle soft lines, providing a comforting and desirable aesthetic.
- The Tamazusa series has knobs, door handles and lever handles.
- This handle is covered in 24k gold plating.

#### Body

| Item Code   | Item Name | Material | Finish                                | L   | Р   | Weight |  |
|-------------|-----------|----------|---------------------------------------|-----|-----|--------|--|
| 100-010-732 | TMH- 96   | Brass    | 24K Gold Plating, Black Nickel (Ring) | 176 | 96  | 300 g  |  |
| 100-010-733 | TMH-128   | Brass    | 24K Gold Plating, Black Nickel (Ring) | 208 | 128 | 338 g  |  |
| 100-010-734 | TMH-160   | Brass    | 24K Gold Plating, Black Nickel (Ring) | 240 | 160 | 349 g  |  |
| 100-010-735 | TMH-192   | Brass    | 24K Gold Plating, Black Nickel (Ring) | 272 | 192 | 383 g  |  |