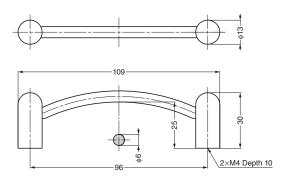

# **HANDLE**

LX-110

#### Parts Included

Truss head screw M4×25

| Item Code   | Item Name | Material | Finish       | Weight | Box    | Carton<br>160 pcs |  |
|-------------|-----------|----------|--------------|--------|--------|-------------------|--|
| 100-013-231 | LX-110PB  | Brass    | Polished     | 85 g   | 10 pcs |                   |  |
| 100-013-232 | LX-110WB  | Brass    | Satin Nickel | 85 g   | 10 pcs | 160 pcs           |  |