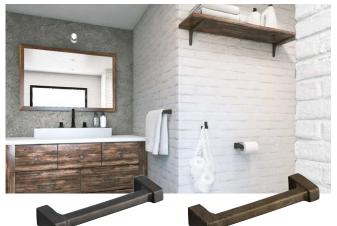

# HANDLE (AGED CAST SERIES)

Black Bronze

Brown Bronze

Clear Bronze

Generous amounts of brass cast into a nostalgic and rugged finish.

TEST

**METHOD 1** 

## Features

A wide array of matching products is available, allowing for total design coordination.