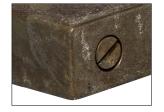

# HANDLE (AGED SCREW SERIES)

**PXB-AS09-128** 

Generous amounts of brass cast into a nostalgic and rugged finish. Slotted front installation screws, influenced by oldfashioned American interiors.

## Remarks

- The finish of the products varies as the finishing process works with the natural characteristics of the material.
- The slotted screws are for decoration only. Use the included screws to mount this product.