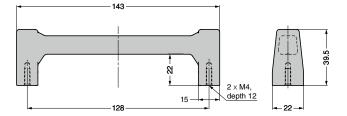

### Parts Included

Size M4 x 30 truss head cross-recessed screws (stainless steel)

| CAD                | Item Code   | Item Name       | Material | Colour       | Load Capacity N | Load Capacity kgf | Weight (g) | Box (pcs) | Carton (pcs) |
|--------------------|-------------|-----------------|----------|--------------|-----------------|-------------------|------------|-----------|--------------|
| 20 <mark>30</mark> | 100-033-726 | PXB-AC09-128-BL | Brass    | Black Bronze | 500             | 51                | 350        | 4         | 16           |
| 20 <mark>30</mark> | 100-033-727 | PXB-AC09-128-BR |          | Brown Bronze |                 |                   |            | 4         | 16           |