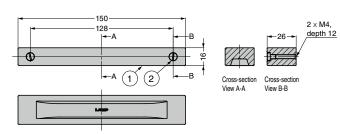

#### Parts Included

Size M4 x 30 truss head cross-recessed screws (stainless steel)

Brown Bronze

| CAD                | Item Code   | Item Name       | Material | Colour       | Load Capacity N | Load Capacity kgf | Weight (g) | Box (pcs) | Carton (pcs) |
|--------------------|-------------|-----------------|----------|--------------|-----------------|-------------------|------------|-----------|--------------|
| 20 <mark>3D</mark> | 100-033-736 | PXB-AS09-128-BR | Brass    | Brown Bronze | 500             | 51                | 319        | 5         | 30           |
| 2D <mark>3D</mark> | 100-033-737 | PXB-AS09-128-SD |          | Clear Bronze |                 |                   |            | 5         | 30           |