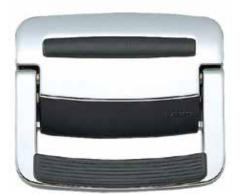

## TRUNK HANDLE

- The handle is recessed into the mounting plate keeping it flush with the mounting surface.
- Spring loaded:
  Folds and returns to flat position to stay out of the way when not in use.
- 90 degree stop feature.
- Rubber pad on handle provides an easy and comfortable grip.
- Front and back mounting options.

| No. | Part Name    | Material         | Finish/Color         |  |
|-----|--------------|------------------|----------------------|--|
| 1   | Body         | Zina Allau       | Chrome               |  |
| 2   | Handle       | Zinc Alloy       |                      |  |
| 3   | Grip         |                  |                      |  |
| 4   | Case Cover 1 | Synthetic Rubber | Black                |  |
| (5) | Case Cover 2 |                  |                      |  |
| 6   | Back Case    |                  |                      |  |
| 7   | Shaft        | Steel            | Yellow Zinc Chromate |  |
| 8   | Spring       |                  | reliow Zinc Chromate |  |
| (Q) | Screw        |                  |                      |  |