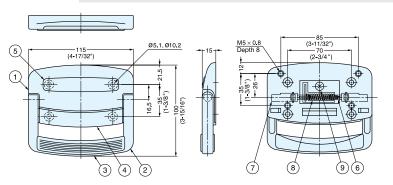

| No. | Part Name    | Material         | Finish/Color         |  |
|-----|--------------|------------------|----------------------|--|
| 1   | Body         | Zina Allau       | Chrome               |  |
| 2   | Handle       | Zinc Alloy       |                      |  |
| 3   | Grip         |                  |                      |  |
| 4   | Case Cover 1 | Synthetic Rubber | Black                |  |
| (5) | Case Cover 2 |                  |                      |  |
| 6   | Back Case    |                  |                      |  |
| 7   | Shaft        | Steel            | Yellow Zinc Chromate |  |
| 8   | Spring       |                  | reliow Zinc Chromate |  |
| (Q) | Screw        |                  |                      |  |

| Item No. | Load Capacity (kg) | Weight (g) | Box (pcs) | Carton (pcs) |
|----------|--------------------|------------|-----------|--------------|
| TMU-115  | 40 (80 lbs)        | 460        | 10        | 40           |