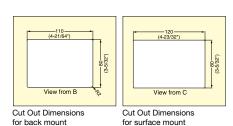

## TRUNK HANDLE

PT-148

- The handle is recessed into the mounting plate keeping it flush with the mounting surface.
- Spring loaded:

— 119 — (4-11/16")

- Folds and returns to flat position to stay out of the way when not in use.
- 90 degree stop feature.
- Front and back mounting options.