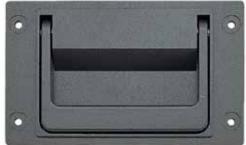

## TRUNK HANDLE

PT-148

- The handle is recessed into the mounting plate keeping it flush with the mounting surface.
- Spring loaded:

— 119 — (4-11/16")

- Folds and returns to flat position to stay out of the way when not in use.
- 90 degree stop feature.
- Front and back mounting options.

| Item No. | Load Capacity (kg) | Weight (g) | Box (pcs) | Carton (pcs) |
|----------|--------------------|------------|-----------|--------------|
| PT-148   | 50 (110 lbs)       | 645        | 10        | 100          |