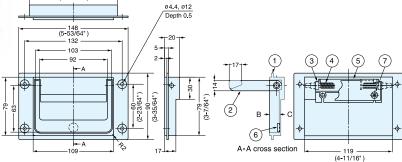

## TRUNK HANDLE

PT-148

- The handle is recessed into the mounting plate keeping it flush with the mounting surface.
- Spring loaded:

— 119 — (4-11/16")

- Folds and returns to flat position to stay out of the way when not in use.
- 90 degree stop feature.
- Front and back mounting options.

| Item No. | Load Capacity (kg) | Weight (g) | Box (pcs) | Carton (pcs) |
|----------|--------------------|------------|-----------|--------------|
| PT-148   | 50 (110 lbs)       | 645        | 10        | 100          |

| No. | Part Name | Material         | Finish/Color         |  |
|-----|-----------|------------------|----------------------|--|
| 1   | Body      |                  | Grey                 |  |
| 2   | Handle    | Zinc Alloy       |                      |  |
| 3   | Shaft     |                  | Plain                |  |
| 4   | Spring    | Steel            | Yellow Zinc Chromate |  |
| (5) | Back Case | Steel            |                      |  |
| 6   | Bumper    | Synthetic Rubber | Clear                |  |
| 7   | Screw     | Steel            | Chromate             |  |