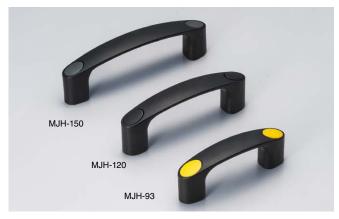

# HANDLE MJH

### **Body**

| •           |           |                  |        |     |       |      |     |      |    |      |      |      |        |         |        |         |
|-------------|-----------|------------------|--------|-----|-------|------|-----|------|----|------|------|------|--------|---------|--------|---------|
| Item Code   | Item Name | Material         | Colour | Р   | L1    | L2   | D   | s    | H1 | H2   | W1   | W2   | Load C | apacity | Weight | Carton  |
| 100-026-534 | MJH-93    | Reinforced Nylon | Black  | 93  | 116.5 | 68.5 | 6.5 | 10.2 | 42 | 33.5 | 25   | 19.2 | 450 N  | 46 kgf  | 35 g   | 100 pcs |
| 100-026-535 | MJH-120   | Reinforced Nylon | Black  | 120 | 143   | 96   | 8.5 | 13.2 | 47 | 38.5 | 26.5 | 19   | 450 N  | 46 kgf  | 42 g   | 50 pcs  |
| 100-026-536 | MJH-150   | Reinforced Nylon | Black  | 150 | 173   | 126  | 8.5 | 13.2 | 52 | 43.5 | 28   | 18.8 | 450 N  | 46 kgf  | 52 g   | 50 pcs  |