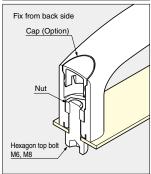

## Installation

\*Screws are applicable from both inside and outside.

### Remarks

Only hexagon top bolt are applicable.

# **Recommended Screw**

- MJH-93 : Hexagon top bolt M6
- MJH-120, MJH-150 : Hexagon top bolt M8