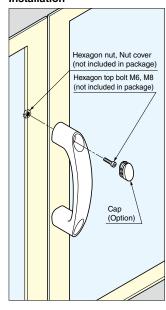

## Installation

\*Screws are applicable from both inside and outside.

### Remarks

Only hexagon top bolt are applicable.

# **Recommended Screw**

- MJH-93 : Hexagon top bolt M6
- MJH-120, MJH-150 : Hexagon top bolt M8