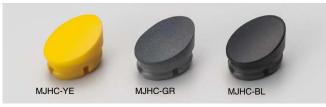

# Caps (Option)

# Caps (Option) (Sold by piece)

| Item Code   | Item Name | Material         | Colour | Weight |
|-------------|-----------|------------------|--------|--------|
| 100-026-537 | MJHC-BL   | Reinforced Nylon | Black  | 1.0 g  |
| 100-026-538 | MJHC-GR   | Reinforced Nylon | Grey   | 1.0 g  |
| 100-026-539 | MJHC-YE   | Reinforced Nylon | Yellow | 1.0 g  |