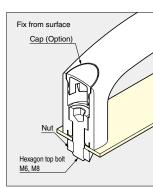

# Without cap B Cap (Option) Cap (Option) Cap (Option) Cap (Option)

Cutaway view A-A

Load capacity for two directions (see \*marks on above figure).